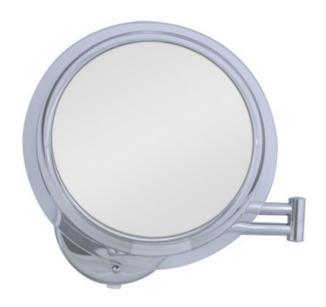

## 7x Surround Wall Mount Mirror SPEC # ZAD150143

**BRAND** Zadro

## DESCRIPTION

7X Surround Light Wall Mount Mirror features optical quality glass to ensure a clearer reflection of your true self. The 7X magnification is great for viewing up close in detail while still allowing you to see your entire face. Its dual-jointed arm extends up to 12 inches for ergonomic positioning and easy viewing. Surround Light technology amplifies light across the entire mirror face for an even light dispersion and shadow-free reflection. The superbright fluorescent light recreates the effects of natural sunlight for a softer, more refreshing glow. Available in Satin Nickel or Chrome with fluorescent or LED light options. One fluorescent or LED Surround LightTM bulb is included. 11.5 inch width x 11.5 inch height x 12 inch depth.