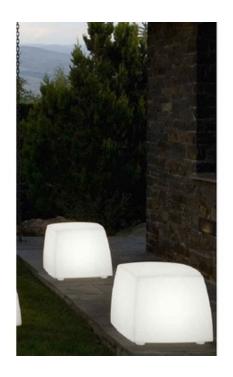

## DESCRIPTION

Lite Cube Floor Lamp features a white polyethylene shade. One 7-watt, 120 volt A19 medium base incandescent bulb is required, but not included. Lite Cube was designed for exterior use. It was conceived as furniture and an illuminated object. The shape was inspired by that of an ice cube. They make a statement when grouped together. Dimensions: 20W x 17H x 20D.