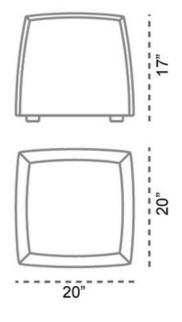

## DESCRIPTION

Lite Cube Floor Lamp features a white polyethylene shade. One 7-watt, 120 volt A19 medium base incandescent bulb is required, but not included. Lite Cube was designed for exterior use. It was conceived as furniture and an illuminated object. The shape was inspired by that of an ice cube. They make a statement when grouped together. Dimensions: 20W x 17H x 20D.

SHADE COLOR White **BODY FINISH** N/A WATTAGE 7\// DIMMER Not Dimmable DIMENSIONS 20"W x 17"H x 20"D BULB NOT INCLUDED LAMP 1 x A19/Medium (E26)/7W/120V Incandescent

1 x A19/Medium (E26)/120V LED

SPEC # CPN155585