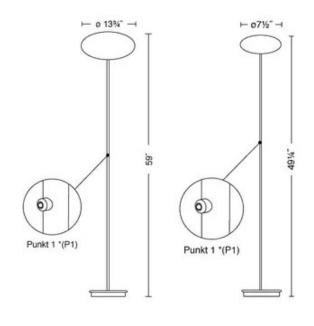

## DESCRIPTION

Viennese Floor Lamp, available in two sizes, features a glass shade in Satin White and finish in Hand Brushed Old Bronze or Satin Nickel. Small size is 7.5 inch diameter x 49.25 inches high and includes one 60 watt 120 volt G9 halogen lamp, 2900K, 820 lumens. Large size is 13.75 inch diameter x 59 inches high and includes one 75 wat 120 volt G9 halogen lamp, 2900K, 1100 lumens. Features LED P1 touch dimmer with soft on which will turn the lamp on with a single touch and gradually brighten to full brightness, as well as a soft-delayed off which with a single touch will dim to 60 percent brightness and remain at that level allowing you to exit the room before gradually turning itself off. Also includes a tilt switch which cuts off the power to the lamp in the event that the lamp is tipped over.

SHADE COLOR Satin White BODY FINISH Satin Nickel WATTAGE 75\// DIMMER Included DIMENSIONS 13.75"W x 59"H BULB INCLUDED LAMP 1 x T4/D.C. Bayonet (BA15D)/75W/120V Halogen Technical Information LUMINOUS FLUX 1100 lumens LUMENS/WATT 14.67 LAMP COLOR 2900K SPEC # HLK157357