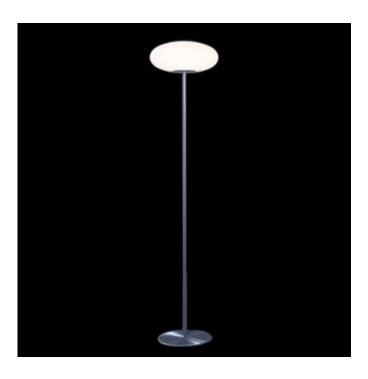

## DESCRIPTION

Viennese Floor Lamp, available in two sizes, features a glass shade in Satin White and finish in Hand Brushed Old Bronze or Satin Nickel. Small size is 7.5 inch diameter x 49.25 inches high and includes one 60 watt 120 volt G9 halogen lamp, 2900K, 820 lumens. Large size is 13.75 inch diameter x 59 inches high and includes one 75 wat 120 volt G9 halogen lamp, 2900K, 1100 lumens. Features LED P1 touch dimmer with soft on which will turn the lamp on with a single touch and gradually brighten to full brightness, as well as a soft-delayed off which with a single touch will dim to 60 percent brightness and remain at that level allowing you to exit the room before gradually turning itself off. Also includes a tilt switch which cuts off the power to the lamp in the event that the lamp is tipped over.