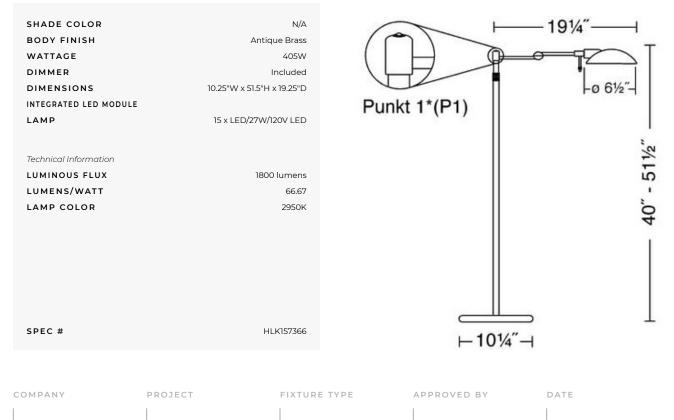

## DESCRIPTION

Chairside Reading Floor Lamp is available in Satin Nickel, Hand Brushed Old Bronze, Polished Brass-Brushed Brass, or Antique Brass finish. Also available in a halogen version. Includes fifteen CREE LEDs totaling 27 watts, 2950K, 1800 lumens. 10.25 inches wide x 19.25 inches deep x 40 inch minimum to 51.50 inch maximum overall height. Features LED P1 touch dimmer with soft on which will turn the lamp on with a single touch and gradually brighten to full brightness, as well as a soft delayed off which with a single touch will dim to 60 percent brightness and remain at that level allowing you to exit the room before gradually turning itself off. UL listed.