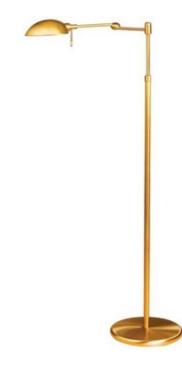

## DESCRIPTION

Chairside Reading Floor Lamp is available in Satin Nickel, Hand Brushed Old Bronze, Polished Brass-Brushed Brass, or Antique Brass finish. Also available in a halogen version. Includes fifteen CREE LEDs totaling 27 watts, 2950K, 1800 lumens. 10.25 inches wide x 19.25 inches deep x 40 inch minimum to 51.50 inch maximum overall height. Features LED P1 touch dimmer with soft on which will turn the lamp on with a single touch and gradually brighten to full brightness, as well as a soft delayed off which with a single touch will dim to 60 percent brightness and remain at that level allowing you to exit the room before gradually turning itself off. UL listed.