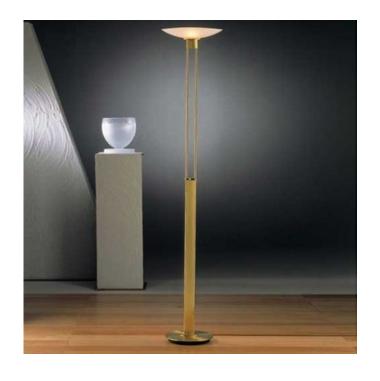

## DESCRIPTION

2517 Ramfluter Torchiere is available in Satin Nickel, Hand Brushed Old Bronze or Polished Brass-Brushed Brass finish with Satin White glass shade. Includes one 100 watt 120 volt DC bayonet halogen lamp, 2900K, 1500 lumens. 73 inches high x 13.75 inch wide shade. 11 inch diameter base. Features LED P1 touch dimmer with soft on which will turn the lamp on with a single touch and gradually brighten to full brightness, as well as a soft-delayed off which with a single touch will dim to 60 percent brightness and remain at that level allowing you to exit the room before gradually turning itself off.

SHADE COLOR Champagne
BODY FINISH Polished Brass / Brushed Brass
WATTAGE 100W
DIMMER Included
DIMENSIONS 13.75"W x 73"H

BULB INCLUDED

LAMP 1 x T4/D.C. Bayonet (BA15D)/100W/120V Halogen

Technical Information