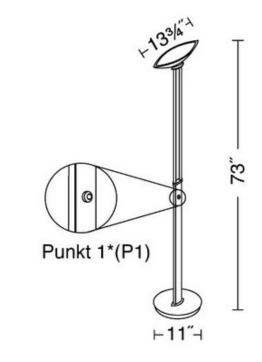

## DESCRIPTION

2517 Ramfluter Torchiere is available in Satin Nickel, Hand Brushed Old Bronze or Polished Brass-Brushed Brass finish with Satin White glass shade. Includes one 100 watt 120 volt DC bayonet halogen lamp, 2900K, 1500 lumens. 73 inches high x 13.75 inch wide shade. 11 inch diameter base. Features LED P1 touch dimmer with soft on which will turn the lamp on with a single touch and gradually brighten to full brightness, as well as a soft-delayed off which with a single touch will dim to 60 percent brightness and remain at that level allowing you to exit the room before gradually turning itself off.

SHADE COLOR Champagne
BODY FINISH Polished Brass / Brushed Brass
WATTAGE 100W
DIMMER Included
DIMENSIONS 13.75"W x 73"H

BULB INCLUDED

LAMP 1 x T4/D.C. Bayonet (BA15D)/100W/120V Halogen

Technical Information