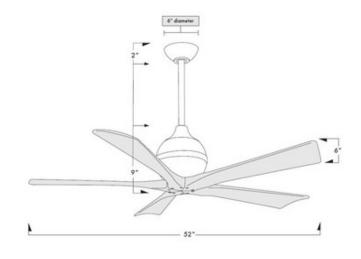

## DESCRIPTION

Cutting a figure like no other, the Irene-5 Paddle is rustic, yet strikingly modern. Irene-3 is inspired by the golden age of aviation with three neatly joined propeller-shaped, solid walnut-stained wooden blades. A spherical housing complements its minimal profile and provides energy efficient six speed, in a reversible DC motor. Irene-5 is streamline while still appearing warm and natural. Compatible with vaulted ceilings mount canopy up to 29 degrees. Available in Brushed Nickel, Chrome, or Textured Bronze finish. Downrod length of 5, 10, 20 or 30 inches are available, making the Irene-5 fan 16, 21, 31, or 41 inches in height. UL listed for damp locations. Dimensions without downrod: 52 inch width x 11 inch height.

 SHADE COLOR
 Walnut Tone

 BODY FINISH
 Polished Chrome

 WATTAGE
 N/A

 DIMMER
 N/A

 DIMENSIONS
 52"W x 24"H

 LAMP
 N/A

**SPEC #** MWG158135

COMPANY PROJECT FIXTURE TYPE APPROVED BY DATE