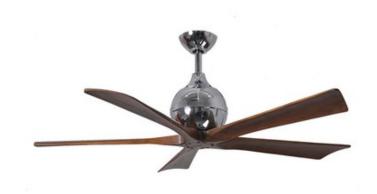

## DESCRIPTION

Cutting a figure like no other, the Irene-5 Paddle is rustic, yet strikingly modern. Irene-3 is inspired by the golden age of aviation with three neatly joined propeller-shaped, solid walnut-stained wooden blades. A spherical housing complements its minimal profile and provides energy efficient six speed, in a reversible DC motor. Irene-5 is streamline while still appearing warm and natural. Compatible with vaulted ceilings mount canopy up to 29 degrees. Available in Brushed Nickel, Chrome, or Textured Bronze finish. Downrod length of 5, 10, 20 or 30 inches are available, making the Irene-5 fan 16, 21, 31, or 41 inches in height. UL listed for damp locations. Dimensions without downrod: 52 inch width x 11 inch height.

 SHADE COLOR
 Walnut Tone

 BODY FINISH
 Polished Chrome

 WATTAGE
 N/A

 DIMMER
 N/A

 DIMENSIONS
 52"W x 24"H

 LAMP
 N/A

**SPEC #** MWG158135

COMPANY PROJECT FIXTURE TYPE APPROVED BY DATE