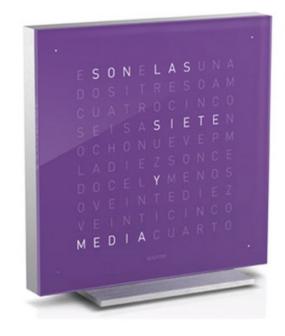

## DESCRIPTION

Qlocktwo Spanish Touch Clock makes you pause and allows a different view of time. Spanish language version. The typographic front combines the moment with the written word and makes it a statement. A matrix with symmetrically arranged characters lights up to form words. The front panel of Qlocktwo is supported by eight magnets. Clock comes with wall assembly and solid acrylic glass stand for the standing version. Magnetic front panel is interchangeable and is made of stainless steel or polished acrylic glass in lime juice, cherry cake, vanilla sugar, frozen blackberry, dark chocolate, blue candy, or black. Power cord extensions with colored textile cover are also available, sold separately. Color front panel also available in different languages. 110V low energy consumption power supply with LED technology. Dimensions: 5.3 inch width x 5.3 inch height.