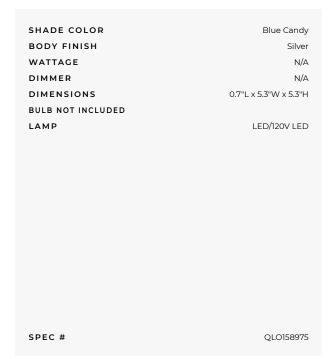

## Qlocktwo Spanish Touch Clock

**SPEC #** QLO158975

BRAND

Qlocktwo by Biegert & Funk

## DESCRIPTION

Qlocktwo Spanish Touch Clock makes you pause and allows a different view of time. Spanish language version. The typographic front combines the moment with the written word and makes it a statement. A matrix with symmetrically arranged characters lights up to form words. The front panel of Qlocktwo is supported by eight magnets. Clock comes with wall assembly and solid acrylic glass stand for the standing version. Magnetic front panel is interchangeable and is made of stainless steel or polished acrylic glass in lime juice, cherry cake, vanilla sugar, frozen blackberry, dark chocolate, blue candy, or black. Power cord extensions with colored textile cover are also available, sold separately. Color front panel also available in different languages. 110V low energy consumption power supply with LED technology. Dimensions: 5.3 inch width x 5.3 inch height.