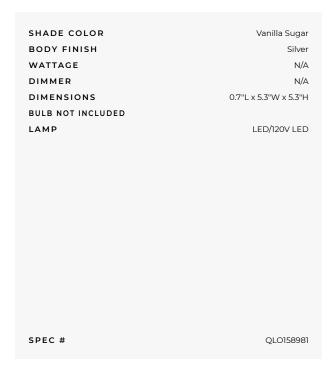

## Qlocktwo Spanish Touch Clock

SPEC # QL0158981

BRAND

Qlocktwo by Biegert & Funk

## DESCRIPTION

Qlocktwo Spanish Touch Clock makes you pause and allows a different view of time. Spanish language version. The typographic front combines the moment with the written word and makes it a statement. A matrix with symmetrically arranged characters lights up to form words. The front panel of Qlocktwo is supported by eight magnets. Clock comes with wall assembly and solid acrylic glass stand for the standing version. Magnetic front panel is interchangeable and is made of stainless steel or polished acrylic glass in lime juice, cherry cake, vanilla sugar, frozen blackberry, dark chocolate, blue candy, or black. Power cord extensions with colored textile cover are also available, sold separately. Color front panel also available in different languages. 110V low energy consumption power supply with LED technology. Dimensions: 5.3 inch width x 5.3 inch height.