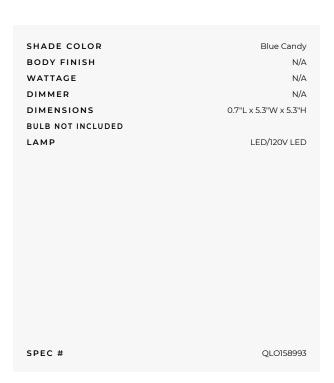

## **Qlocktwo French Touch Clock**

**SPEC #** QLO158993

BRAND

Qlocktwo by Biegert & Funk

## DESCRIPTION

Qlocktwo French Touch Clock makes you pause and allows a different view of time. French language version. The typographic front combines the moment with the written word and makes it a statement. A matrix with symmetrically arranged characters lights up to form words. The front panel of Qlocktwo is supported by eight magnets. Clock comes with wall assembly and solid acrylic glass stand for the standing version. Magnetic front panel is interchangable and is made of stainless steel or polished acrylic glass in lime juice, cherry cake, vanilla sugar, frozen blackberry, dark chocolate, blue candy, or black. Power cord extensions with colored textile cover are also available, sold separately. Color front panel also available in different languages. 110V low energy consumption power supply with LED technology. Dimensions: 5.3 inch width x 5.3 inch height.