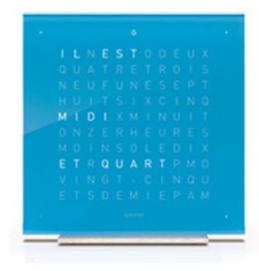

## DESCRIPTION

Qlocktwo French Touch Clock makes you pause and allows a different view of time. French language version. The typographic front combines the moment with the written word and makes it a statement. A matrix with symmetrically arranged characters lights up to form words. The front panel of Qlocktwo is supported by eight magnets. Clock comes with wall assembly and solid acrylic glass stand for the standing version. Magnetic front panel is interchangable and is made of stainless steel or polished acrylic glass in lime juice, cherry cake, vanilla sugar, frozen blackberry, dark chocolate, blue candy, or black. Power cord extensions with colored textile cover are also available, sold separately. Color front panel also available in different languages. 110V low energy consumption power supply with LED technology. Dimensions: 5.3 inch width x 5.3 inch height.