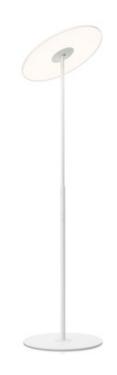

## DESCRIPTION

Circa's revolutionary flat-panel LED light source combines seamless movement with warm and balanced illumination for any environment and every task. With its 45 shade tilt and 360 degrees shade rotation, Circa redefines the ambient lighting category. Circa's defining feature is a flatpanel LED disc that moves fluidly above its axis point. This mobility allows the lamp to assume an infinite number of positions while functioning as a task lamp that provides balanced, ambient light. Circa also supports a user's mobile devices by integrating a USB charging port. Circa also features a 4-stage dim control and glare free illumination. Available in White or Graphite. ETL and CE listed.

Shown in: White

| SHADE COLOR           | N/A                  |
|-----------------------|----------------------|
| BODY FINISH           | White                |
| WATTAGE               | 11W                  |
| DIMMER                | Included             |
| DIMENSIONS            | 16"W x 52"H          |
| INTEGRATED LED MODULE |                      |
| LAMP                  | 1 x LED/11W/120V LED |
|                       |                      |
|                       |                      |
|                       |                      |
|                       |                      |
|                       |                      |
|                       |                      |
|                       |                      |
|                       |                      |
|                       |                      |
|                       |                      |
|                       |                      |
|                       |                      |
| SPEC #                | PBL161523            |
| SPEC #                | PBLI0I323            |
|                       |                      |