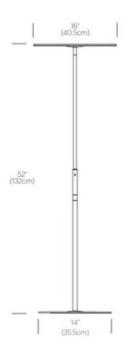

Shown in: White

| SHADE COLOR           | N/A                  |
|-----------------------|----------------------|
| BODY FINISH           | White                |
| WATTAGE               | 11W                  |
| DIMMER                | Included             |
| DIMENSIONS            | 16"W x 52"H          |
| INTEGRATED LED MODULE |                      |
| LAMP                  | 1 x LED/11W/120V LED |
|                       |                      |
|                       |                      |
|                       |                      |
|                       |                      |
|                       |                      |
|                       |                      |
|                       |                      |
|                       |                      |
|                       |                      |
|                       |                      |
|                       |                      |
|                       |                      |
| SPEC #                | PBL161523            |
| SPEC #                | PBLI0I323            |
|                       |                      |