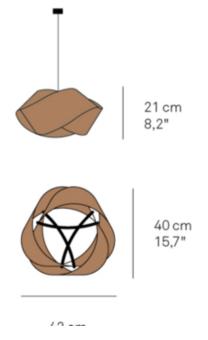

SHADE COLOR
BODY FINISH
Brushed Nickel
WATTAGE
DIMMER
Standard 120V
DIMENSIONS
BULB NOT INCLUDED

LAMP 1 x G25/Medium (E26)/15W/120V LED

1 x G25/Medium (E26)/15W/120V LED
1 x G25/Medium (E26)/120V LED

SPEC # LZF162579