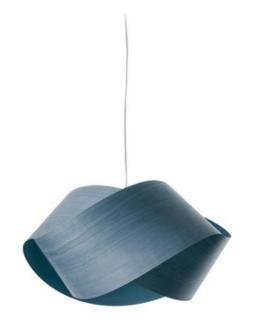

## DESCRIPTION

The Nut Pendant is the result of twisting and looping a piece of wood veneer. It features a quite simple intertwined design that results in a very elegant appearance that transmits continuity. Thanks to the use of natural timber wood veneer the lamp offers a special warmness which is its main asset. Nut is Greek for Goddess of the Sky. Its form and etymology reminiscent of a knot, hence its name, knot in Valencian. Available in ivory white wood, natural cherry wood, natural beech wood, yellow wood, orange wood, red wood, blue wood, grey wood, turquoise wood, chocolate wood, or pink wood with a Black metal canopy. Supplied with 8 feet of cable to customize length. UL listed.