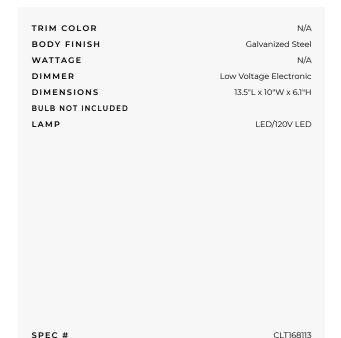

## DESCRIPTION

Eco Series LED 4 Inch Insulated Ceiling Housing with electronic driver is made of galvanized steel construction and features below ceiling accessibility for maintenance. Perfect fit to ceiling with no light leakage. Meets Air Tight ASTM-283 requirements. Includes 120 volt power supply driver. Available in 6 watt and 10 watt in 2700K or 3000K color temperature with narrow flood or wide flood beam (to be selected with the trim option). Dimmable at 120 volts with compatible electronic low voltage dimmers that use reverse phase technology (recommended Lutron DIVA DVW-603PH, Lutron Maestro MAELV-600, Lutron Maestro MAW-600H, or Lutron Skylark S-603PR). Installation cutout 4.25 inch. Installs in ceilings up to 1.5 inch thick. Available in Chicago Plenum or California Title 24 version upon request. cUL listed. Compatible trims include ECOL2A Round Adjustable, ECOL2B Shower and ECOL2C Round Adjustable Regressed. Mounting bars extend from 10 to 24.5 inches. 13.5 inch length x 10 inch width x 6.1 inch height. Includes 5 year warranty on LED module and driver.