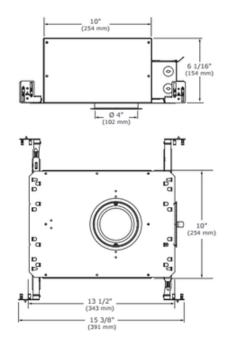

## DESCRIPTION

Eco Series LED 4 Inch Insulated Ceiling Housing with electronic driver is made of galvanized steel construction and features below ceiling accessibility for maintenance. Perfect fit to ceiling with no light leakage. Meets Air Tight ASTM-283 requirements. Includes 120 volt power supply driver. Available in 6 watt and 10 watt in 2700K or 3000K color temperature with narrow flood or wide flood beam (to be selected with the trim option). Dimmable at 120 volts with compatible electronic low voltage dimmers that use reverse phase technology (recommended Lutron DIVA DVW-603PH, Lutron Maestro MAELV-600, Lutron Maestro MAW-600H, or Lutron Skylark S-603PR). Installation cutout 4.25 inch. Installs in ceilings up to 1.5 inch thick. Available in Chicago Plenum or California Title 24 version upon request. cUL listed. Compatible trims include ECOL2A Round Adjustable, ECOL2B Shower and ECOL2C Round Adjustable Regressed. Mounting bars extend from 10 to 24.5 inches. 13.5 inch length x 10 inch width x 6.1 inch height. Includes 5 year warranty on LED module and driver.