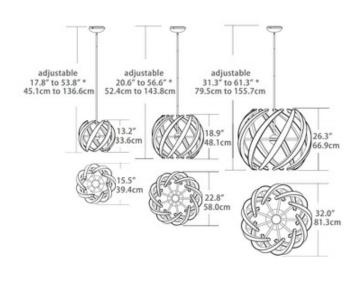

## DESCRIPTION

Swirl Pendant features softly curved sculptural arms made of stamped and fabricated steel and aluminum construction with a Bright Satin Nickel finish. Available in three sizes. Highly efficient, replaceable flexible LED strips with modular connectors are mounted inside metal stampings which dissipate heat. The curved, lyrical shapes send light in all directions. Integrated 23.6/38/92 watt 120 volt 80CRI, 3000K LED light source. Includes three 12 inch and one 6 inch downrods. Additional 24 inch stems sold separately. Fixture includes a 12 foot wire to accept up to four additional stem sections for a maximum stem length of 138 inches. Small: 15.5 inch width x 13.2 inch height x 53.8 inch maximum standard length. Medium: 22.8 inch width x 18.9 inch height x 56.6 inch maximum standard length. Large: 32 inch width x 26.3 inch height x 61.3 maximum standard length. ETL listed.