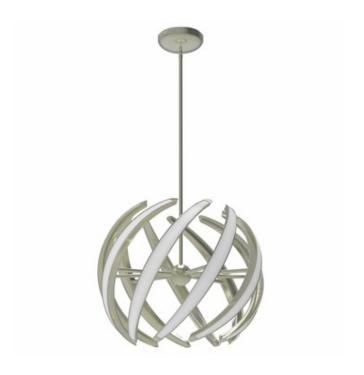

Swirl Pendant

BLK170080

DESIGNERStephen BlackmanBRANDBlackjack Lighting

## DESCRIPTION

Swirl Pendant features softly curved sculptural arms made of stamped and fabricated steel and aluminum construction with a Bright Satin Nickel finish. Available in three sizes. Highly efficient, replaceable flexible LED strips with modular connectors are mounted inside metal stampings which dissipate heat. The curved, lyrical shapes send light in all directions. Integrated 23.6/38/92 watt 120 volt 80CRI, 3000K LED light source. Includes three 12 inch and one 6 inch downrods. Additional 24 inch stems sold separately. Fixture includes a 12 foot wire to accept up to four additional stem sections for a maximum stem length of 138 inches. Small: 15.5 inch width x 13.2 inch height x 53.8 inch maximum standard length. Medium: 22.8 inch width x 18.9 inch height x 56.6 inch maximum standard length. Large: 32 inch width x 26.3 inch height x 61.3 maximum standard length. ETL listed.

| SHADE COLOR           | Frosted                  |  |  |
|-----------------------|--------------------------|--|--|
| BODY FINISH           | Satin Nickel             |  |  |
| WATTAGE               | 38W                      |  |  |
| DIMMER                | Dimmable                 |  |  |
| DIMENSIONS            | 56.5"L x 22.8"W x 18.9"H |  |  |
| INTEGRATED LED MODULE |                          |  |  |
| LAMP                  | 1 x LED/38W/120V LED     |  |  |
|                       |                          |  |  |
| Technical Information |                          |  |  |
| LUMINOUS FLUX         | 3250 lumens              |  |  |
| LUMENS/WATT           | 85.53                    |  |  |
| LAMP COLOR            | 3000K                    |  |  |
| COLOR RENDERING       | 80 CRI                   |  |  |
|                       |                          |  |  |
|                       |                          |  |  |
|                       |                          |  |  |
|                       |                          |  |  |
|                       |                          |  |  |
|                       |                          |  |  |
| SPEC #                | BLK170080                |  |  |