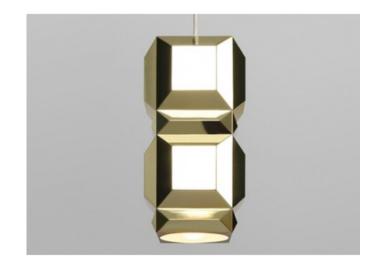

## One Light Only Pendant

LEB170952

DESIGNER Lee Broom
BRAND Lee Broom

## DESCRIPTION

One Light Only is available in a Polished Gold finish with a White satin interior shade or a Matte White finish with a Polished Gold interior shade. Available in small and large. One Light Only is a collection of striking pendant lighting. Drawing on Lee Brooms fashion background, OLO is inspired by Art Deco Jewelry and fashion photography from the late 1970s. The lights are presented with their interior shell of each light juxtaposed against the exterior finish. The range is designed to work in clusters or as an individual, stand alone piece. One 40 watt, 120 volt A19/Medium base Incandescent lamp is required but not included. Small: 5.906 inch width x 4.328 inch height x 78.74 inch length. Large: 5.906 inch width x 11.812 inch height x 78.74 inch length.