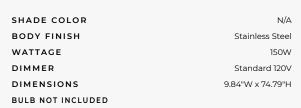

## DESCRIPTION

Model A Floor Lamp is available in a High Gloss Stainless Steel, Black or White finish. Simplicity, slenderness and subtlety characterise Model A, a collection that has not gone unnoticed by lighting architects. The lamps in this collection offer unlimited possibilities because each model can be assembled according to your wishes from separate modules. In contrast to the other collections of Jacco Maris Design, the Model A lamps are not composed of a single strip. By adjusting the top cover, the accent of the light can be changed according to your wishes. One 150 watt, 120 volt T3/R7s base Halogen lamp is required but not included. 9.84 inch width x 74.79 inch height.