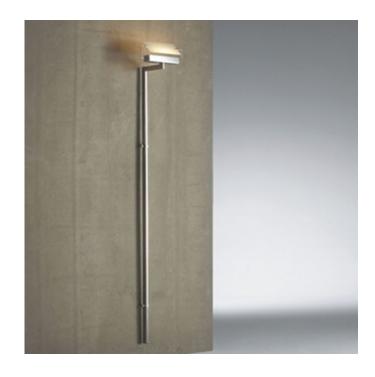

## Model A Long Wall Sconce

**SPEC #** JMA173204

BRAND Jacco Maris

## DESCRIPTION

Model A Long Wall Sconce is available in a Stainless Steel, High Gloss Stainless Steel or Black finish. Simplicity, slenderness and subtlety characterise Model A, a collection that has not gone unnoticed by lighting architects. The lamps in this collection offer unlimited possibilities because each model can be assembled according to your wishes from separate modules. In contrast to the other collections of Jacco Maris Design, the Model A lamps are not composed of a single strip. By adjusting the top cover, the accent of the light can be changed according to your wishes. One 150 watt, 120 volt T3Long/R7s base Halogen is required but not included. 9.25 inch width x 74.79 inch height.