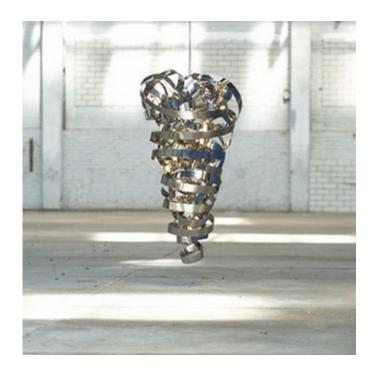

## Montone Cone Chandelier

JMA173220

BRAND Jacco Maris

## DESCRIPTION

Montone Cone Chandelier is available in a High Gloss Stainless Steel or Stainless Steel finish.

Available in a 8 or 12 light option. The Montone collection consists of light features that are as striking as they are graceful, with continuous, twisting shapes. The continuous twists of the Montone collection are shaped by hand from strip steel. The light is emitted from the core of the lamp and is reflected by the fitting to produce an enchanting effect. 40 watt, 120 volt JC/G9 base Halogen lamps are required but not included. Eight Light: 19.68 inch width x 43.31 inch height. Twelve Light: 25.59 inch width x 59.06 inch height.