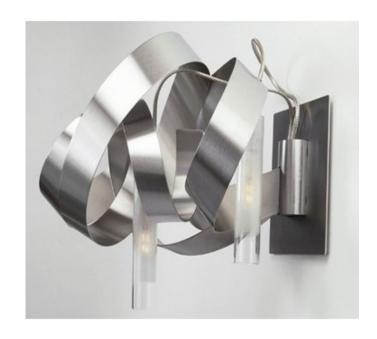

## DESCRIPTION

Montone Wall Sconce is available in Stainless Steel, High Gloss Stainless Steel, High Gloss White or High Gloss Black finish. The Montone collection consists of light features that are as striking as they are graceful, with continuous, twisting shapes. The continuous twists of the Montone collection are shaped by hand from strip steel. The light is emitted from the core of the lamp and is reflected by the fitting to produce an enchanting effect. Two 40 watt, 120 volt JC/G9 base Halogen lamps are required but not included. 13.78 inch width x 13.78 inch height x 11.81 inch depth.

SHADE COLOR

BODY FINISH
Stainless Steel
WATTAGE
BOW
DIMMER
Standard 120V
DIMENSIONS
13.78"W x 13.78"H x 11.81"D
BULB NOT INCLUDED
LAMP
2 x JC/C9/40W/120V Halogen

SPEC # JMAI73263

COMPANY PROJECT FIXTURE TYPE APPROVED BY DATE