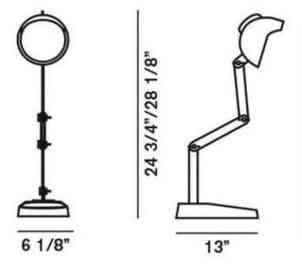

## DESCRIPTION

Duii Table Lamp surprises and amuses due to its personality, starting with its name, inspired by one of Donald Duck's friendly nephews. The base also recalls a duck's foot, the articulated arm, held together by wing screws like bits of Meccano, supports a rounded body, a shape that in turn recalls a multitude of memories and inspirations: retro car headlights, a workman's hard hat but also the Mohican style shaved head of the Diesel brand. A lamp created for the more playful and nonconventional spirit of all ages. Available with Pressed Glass and Yellow or Grey finishes. One 40 watt, 120 volt T4 type G9 base halogen bulb is required, but not included. UL listed. 6.25 inch width x 29.13 inch height x 13 inch depth.

SHADE COLOR Pressed Glass
BODY FINISH Yellow
WATTAGE 40W
DIMMER Standard 120V
DIMENSIONS 6.25"W x 29.13"H x 13"D
BULB NOT INCLUDED

LAMP 1 x JCD/G9/40W/120V Halogen

COMPANY PROJECT FIXTURE TYPE APPROVED BY DATE