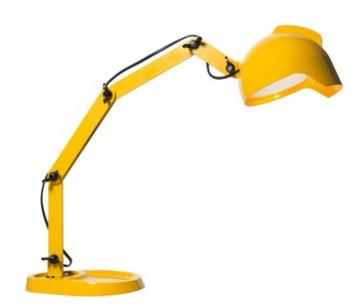

## DESCRIPTION

Duii Table Lamp surprises and amuses due to its personality, starting with its name, inspired by one of Donald Duck's friendly nephews. The base also recalls a duck's foot, the articulated arm, held together by wing screws like bits of Meccano, supports a rounded body, a shape that in turn recalls a multitude of memories and inspirations: retro car headlights, a workman's hard hat but also the Mohican style shaved head of the Diesel brand. A lamp created for the more playful and nonconventional spirit of all ages. Available with Pressed Glass and Yellow or Grey finishes. One 40 watt, 120 volt T4 type G9 base halogen bulb is required, but not included. UL listed. 6.25 inch width x 29.13 inch height x 13 inch depth.

SHADE COLOR Pressed Glass
BODY FINISH Yellow
WATTAGE 40W
DIMMER Standard 120V
DIMENSIONS 6.25"W x 29.13"H x 13"D
BULB NOT INCLUDED

LAMP 1 x JCD/G9/40W/120V Halogen

COMPANY PROJECT FIXTURE TYPE APPROVED BY DATE