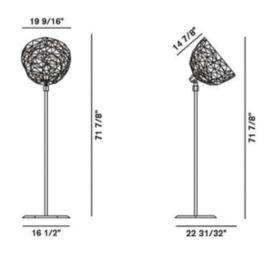

## DESCRIPTION

Like a volcanic rock that when it breaks apart reveals a jewel within, Rock is an interplay of surprises and contrasts. Mysterious and severe outside, diamond-bright and iridescent inside. Dark outside with an inside that shimmers, smooth and mother of pearl-covered. Available in White, Brown, and Gold. Rock's head is adjustable, making it able to focus its light band to function as a reading lamp as well as casting light upwards. Steel rod and hexagon shaped base in matte powder coated cast iron. Foot switch and cable: Black for Brown and Gold version. White for White version. One 23 watt, 120 volt medium base compact fluorescent bulb is required, but not included. UL listed. 19.6 inch width x 71.9 inch height x 23 inch depth.