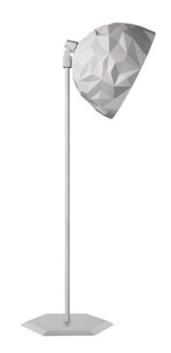

## DESCRIPTION

Like a volcanic rock that when it breaks apart reveals a jewel within, Rock is an interplay of surprises and contrasts. Mysterious and severe outside, diamond-bright and iridescent inside. Dark outside with an inside that shimmers, smooth and mother of pearl-covered. Available in White, Brown, and Gold. Rock's head is adjustable, making it able to focus its light band to function as a reading lamp as well as casting light upwards. Steel rod and hexagon shaped base in matte powder coated cast iron. Foot switch and cable: Black for Brown and Gold version. White for White version. One 23 watt, 120 volt medium base compact fluorescent bulb is required, but not included. UL listed. 19.6 inch width x 71.9 inch height x 23 inch depth.