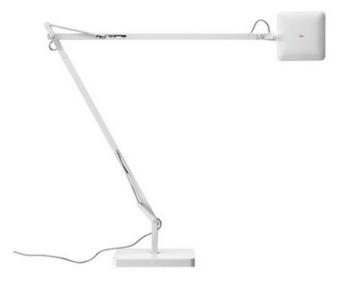

Kelvin LED Presence Detection Table Lamp

FLO182231

(h)

DESIGNER BRAND Antonio Citterio FLOS

## DESCRIPTION

Kelvin LED Presence Detection Table Lamp features unique fixture in Glossy White, Glossy Black, Chrome or Anthracite finish. In order to activate the Daylight/ Motion sensor, simply keep finger on the touch sensor switch on lamp head for a few seconds until it turns from orange to green. The FLOStouch technology touch sensor switch is active at all times allowing for manual control of ON/OFF switch and bypassing the Motion Detector. The Daylight and Motion Sensor function independently of each other.The Daylight sensor will automatically adjust its light output by responding to the brightness of the work surface it is illuminating. The Motion sensor will go into sleep mode after 5 minutes of detecting no movement and will reactivate once it detects movement again. It will turn off completely if it does not detect any movement for 2 hours. One 7.5 watt, 120 volt LED lamp is included. 25.51 inch width x 21.85 inch height. UL Listed