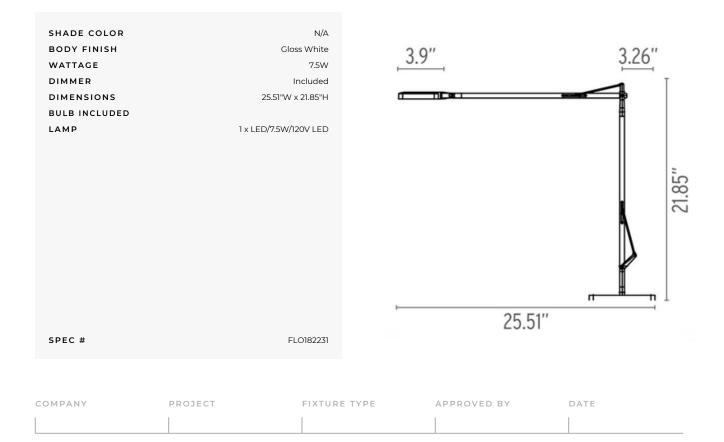

Kelvin LED Presence Detection Table Lamp

FLO182231

(h)

DESIGNER BRAND Antonio Citterio FLOS

## DESCRIPTION

Kelvin LED Presence Detection Table Lamp features unique fixture in Glossy White, Glossy Black, Chrome or Anthracite finish. In order to activate the Daylight/ Motion sensor, simply keep finger on the touch sensor switch on lamp head for a few seconds until it turns from orange to green. The FLOStouch technology touch sensor switch is active at all times allowing for manual control of ON/OFF switch and bypassing the Motion Detector. The Daylight and Motion Sensor function independently of each other.The Daylight sensor will automatically adjust its light output by responding to the brightness of the work surface it is illuminating. The Motion sensor will go into sleep mode after 5 minutes of detecting no movement and will reactivate once it detects movement again. It will turn off completely if it does not detect any movement for 2 hours. One 7.5 watt, 120 volt LED lamp is included. 25.51 inch width x 21.85 inch height. UL Listed