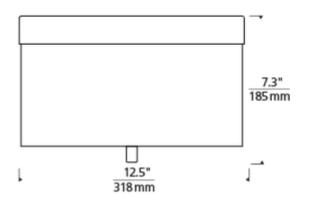

## DESCRIPTION

Renata Flush Mount Ceiling is part of our collection of fixtures produced by EGIZIA, an Italian company known the world over for its incredible silk-screening techniques. Beautiful patterns on hand-blown Italian glass are brought to life as light shines through them from an elegant frosted inner glass diffuser. Precious metal versions ship with disposable polishing cloths to ensure the metals retain their luster over time. Glass options in Brown Floral, Ivory Floral, Sterling Silver Chain Link, Sterling Silver Plaid, or Sterling Silver Moroccan. Finish available in Antique Bronze, Satin Nickel, or Chrome. Available in incandescent, fluorescent and LED lamping. Incandescent includes two 60 watt 120 volt A19 medium base lamps. Fluorescent includes two 18 watt 120 volt GX24Q-2 base triple tube compact fluorescent lamps. LED includes 22 watt LED module, 3000K color temperature, 950 lumens. LED version dimmable with low-voltage electronic dimmer. ETL listed. 12.5 inch diameter x 7.3 inch height.