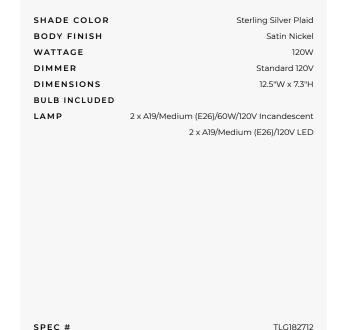

## Renata Flush Mount Ceiling

**SPEC #** TLG182712

BRAND

Visual Comfort Modern

## DESCRIPTION

Renata Flush Mount Ceiling is part of our collection of fixtures produced by EGIZIA, an Italian company known the world over for its incredible silk-screening techniques. Beautiful patterns on hand-blown Italian glass are brought to life as light shines through them from an elegant frosted inner glass diffuser. Precious metal versions ship with disposable polishing cloths to ensure the metals retain their luster over time. Glass options in Brown Floral, Ivory Floral, Sterling Silver Chain Link, Sterling Silver Plaid, or Sterling Silver Moroccan. Finish available in Antique Bronze, Satin Nickel, or Chrome. Available in incandescent, fluorescent and LED lamping. Incandescent includes two 60 watt 120 volt A19 medium base lamps. Fluorescent includes two 18 watt 120 volt GX24Q-2 base triple tube compact fluorescent lamps. LED includes 22 watt LED module, 3000K color temperature, 950 lumens. LED version dimmable with low-voltage electronic dimmer. ETL listed. 12.5 inch diameter x 7.3 inch height.