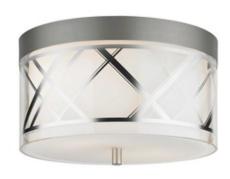

## DESCRIPTION

Renata Flush Mount Ceiling is part of our collection of fixtures produced by EGIZIA, an Italian company known the world over for its incredible silk-screening techniques. Beautiful patterns on hand-blown Italian glass are brought to life as light shines through them from an elegant frosted inner glass diffuser. Precious metal versions ship with disposable polishing cloths to ensure the metals retain their luster over time. Glass options in Brown Floral, Ivory Floral, Sterling Silver Chain Link, Sterling Silver Plaid, or Sterling Silver Moroccan. Finish available in Antique Bronze, Satin Nickel, or Chrome. Available in incandescent, fluorescent and LED lamping. Incandescent includes two 60 watt 120 volt A19 medium base lamps. Fluorescent includes two 18 watt 120 volt GX24Q-2 base triple tube compact fluorescent lamps. LED includes 22 watt LED module, 3000K color temperature, 950 lumens. LED version dimmable with low-voltage electronic dimmer. ETL listed. 12.5 inch diameter x 7.3 inch height.