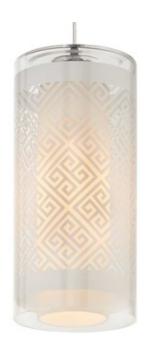

## DESCRIPTION

Modele Monopoint Pendant is part of a collection of fixtures produced by EGIZIA, an Italian company known the world over for its incredible silkscreening techniques. Patterns on hand-blown Italian glass are brought to life as light shines through a wide cylinder from an elegant frosted inner glass diffuser. Glass shades available in Ivory Floral with Satin Nickel finish. Precious metal versions ship with disposable polishing cloths to ensure the metals retain their luster over time. Includes one 120 volt, 60 watt BTI5 halogen lamp. Fixture is provided with six feet of field-cuttable cable and 4.5 inch round canopy. ETL listed. 4.7 inch diameter x 9.9 inch height x 81.9 inch overall length.

SHADE COLOR White Arabesque
BODY FINISH Satin Nickel
WATTAGE 60W
DIMMER Standard 120V
DIMENSIONS 4.7"W x 9.9"H
BULB INCLUDED
LAMP 1x BT15/Medium (E26)/60W/120V Halogen

**SPEC #** TLG182935

COMPANY PROJECT FIXTURE TYPE APPROVED BY DATE