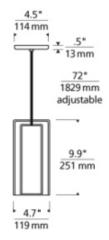

## DESCRIPTION

Modele Monopoint Pendant is part of a collection of fixtures produced by EGIZIA, an Italian company known the world over for its incredible silkscreening techniques. Patterns on hand-blown Italian glass are brought to life as light shines through a wide cylinder from an elegant frosted inner glass diffuser. Glass shades available in Ivory Floral with Satin Nickel finish. Precious metal versions ship with disposable polishing cloths to ensure the metals retain their luster over time. Includes one 120 volt, 60 watt BTI5 halogen lamp. Fixture is provided with six feet of field-cuttable cable and 4.5 inch round canopy. ETL listed. 4.7 inch diameter x 9.9 inch height x 81.9 inch overall length.

SHADE COLOR White Arabesque
BODY FINISH Satin Nickel
WATTAGE 60W
DIMMER Standard 120V
DIMENSIONS 4.7"W x 9.9"H
BULB INCLUDED
LAMP 1x BT15/Medium (E26)/60W/120V Halogen

**SPEC #** TLG182935

COMPANY PROJECT FIXTURE TYPE APPROVED BY DATE