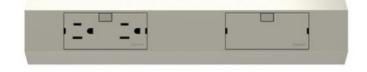

## DESCRIPTION

adorne Under Cabinet Modular Track system provides convenient and relocatable access for power outlets, LED lighting, USB charging, and digital music, and it all tucks away out of sight under any size cabinet from 12 inch inches up. Available in Titanium finish in 12, 18, and 27 inch lengths. Track snaps together for easy installation. Snap-in modules are interchangeable, so access to power or USB charging is as easy as swapping modules. Modules can also be relocated or changed out as workflow or power needs change. Hardwire installation. Can be backfed or surface mounted with multiple 1 or 2 gang control boxes. 12 and 18 inch lengths include one outlet module and one blank module. 27 inch length includes two outlet modules and one blank module. Provides 120V power via 15A outlet modules and 20A pass-through. Note: Required control box and optional accessories sold separately.