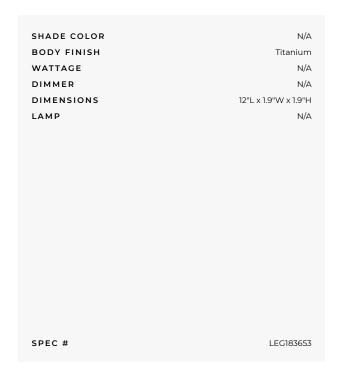

wer outlets, LED lighting, USB charging, and digital music, and it all tucks away out of sight under any size cabinet from 12 inch inches up. Available in Titanium finish in 12, 18, and 27 inch lengths. Track snaps together for easy installation. Snap-in modules are interchangeable, so access to power or USB charging is as easy as swapping modules. Modules can also be relocated or changed out as workflow or power needs change. Hardwire installation. Can be backfed or surface mounted with multiple 1 or 2 gang control boxes. 12 and 18 inch lengths include one outlet module and one blank module. 27 inch length includes two outlet modules and one blank module. Provides 120V power via 15A outlet modules and 20A pass-through. Note: Required control box and optional accessories sold separately.





COMPANY PROJECT FIXTURE TYPE APPROVED BY DATE