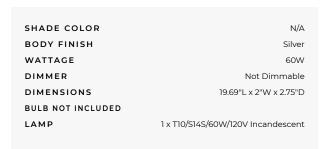

## DESCRIPTION

Recessed Lincandescent features warm linear incandescent lighting presented on a 1/4-inch thick narrow faceplate that flushes up to dressing and bath mirrors. The housing containing the sockets and wiring is recessed into the wall to create a built-in fixtureless appearance. Finish available in etched silver, etched gold, etched black, polished silver, polished gold, polished black and white baked enamel. 60 or 150 watt, linear incandescent lamp with 1000 hour rated life (not included, sold separately). Optional custom length made to order (non-cancelable and nonreturnable). Mirror lighting application note: because linear incandescent lamps produce a soft quality of illumination, it is often desirable to provide general lighting to supplement incandescent luminaires. Task light distribution. UL and IBEW, damp location. Available in 20 and 40 inch lengths. 2W x 2.75 inch depth.