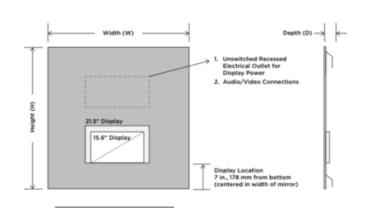

## DESCRIPTION

The Loft Mirror with 15 inch TV features a corrosion resistant OmegaMirror glass. Choice of a 21.5 or 15.6 inch LED HDTV with HDMI, RF and component connections. Integrated speakers for high quality stereo sound. Electric Mirror's Spectrum Mirror TVs are best suited for bathrooms that are not overly bright. When the TV is off, the screen area is camouflaged, leaving only a light gray image where the TV is located. Waterproof remote included. Available in four sizes. Note: The Loft TV mirror must be installed in the W x H (width x height) orientation as listed; it cannot be installed in any other direction.

Shown in: Mirror

SHADE COLOR
BODY FINISH
N/A
WATTAGE
N/A
DIMMER
N/A
DIMENSIONS
60"W x 40"H x 1.75"D
LAMP
N/A

SPEC # EMR190362

| Dimensions                                       |
|--------------------------------------------------|
| 30"W x 40"H x 1.75"D<br>(762mm x 1016mm x 44mm)  |
| 40"W x 40"H x 1.75"D<br>(1016mm x 1016mm x 44mm) |
| 50"W x 40"H x 1.75"D<br>(1270mm x 1016mm x 44mm) |
| 60"W x 40"H x 1.75"D<br>(1524mm x 1016mm x 44mm) |