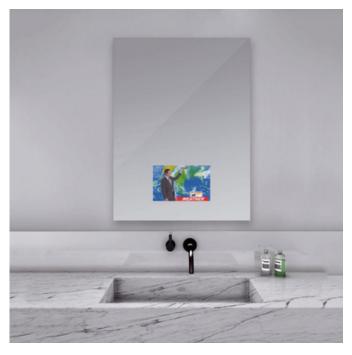

## DESCRIPTION

The Loft Mirror with 15 inch TV features a corrosion resistant OmegaMirror glass. Choice of a 21.5 or 15.6 inch LED HDTV with HDMI, RF and component connections. Integrated speakers for high quality stereo sound. Electric Mirror's Spectrum Mirror TVs are best suited for bathrooms that are not overly bright. When the TV is off, the screen area is camouflaged, leaving only a light gray image where the TV is located. Waterproof remote included. Available in four sizes. Note: The Loft TV mirror must be installed in the W x H (width x height) orientation as listed; it cannot be installed in any other direction.

Shown in: Mirror

SHADE COLOR
BODY FINISH
N/A
WATTAGE
N/A
DIMMER
N/A
DIMENSIONS
60"W x 40"H x 1.75"D
LAMP
N/A

SPEC # EMR190362

| Dimensions                                       |
|--------------------------------------------------|
| 30"W x 40"H x 1.75"D<br>(762mm x 1016mm x 44mm)  |
| 40"W x 40"H x 1.75"D<br>(1016mm x 1016mm x 44mm) |
| 50"W x 40"H x 1.75"D<br>(1270mm x 1016mm x 44mm) |
| 60"W x 40"H x 1.75"D<br>(1524mm x 1016mm x 44mm) |