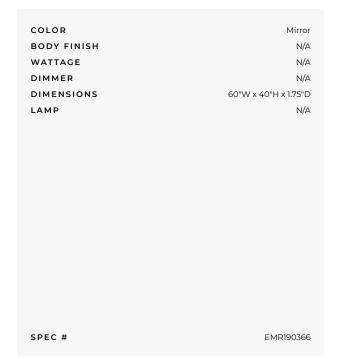

## Loft V-Mirror with TV and Bose Speaker

SPEC # EMR190366

BRAND

Electric Mirror

## DESCRIPTION

Loft V-Mirror with 21.5 inch TV and Speakers allows the screen to completely vanish when turned off. Comes with one Bose speaker. Speaker must be installed in the ceiling and features a white finish. TV is an LED HDTV. Features include: 720p, 1080i, 16:9 widescreen ratio. 50,000 hour panel. Low voltage and high voltage removable power supply. Left/right out and line level audio out. Ideal 10 watt per channel integrated amplification. HDMI, RF, and component connections. ATSC/NTSC QAM TV tuner. GlassWaves - integrated multi-directional stereo sound. Waterproof buoyant remote with IR control. Mirror is available in five sizes. UL listed. Small: 30 inch width x 40 inch height x 1.75 inch depth. Medium: 36 inch width x 36 inch height x 1.75 inch depth. Large: 40 inch width x 40 inch height x 1.75 inch depth. X-Large: 50 inch width x 40 inch height x 1.75 inch depth. XX-Large: 60 inch width x 40 inch height x 1.75 inch depth.