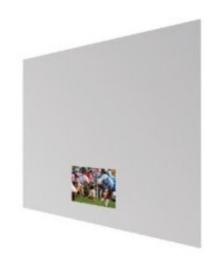

## DESCRIPTION

Loft V-Mirror with 21.5 inch TV and Speakers allows the screen to completely vanish when turned off. Comes with one Bose speaker. Speaker must be installed in the ceiling and features a white finish. TV is an LED HDTV. Features include: 720p, 1080i, 16:9 widescreen ratio. 50,000 hour panel. Low voltage and high voltage removable power supply. Left/right out and line level audio out. Ideal 10 watt per channel integrated amplification. HDMI, RF, and component connections. ATSC/NTSC QAM TV tuner. GlassWaves - integrated multi-directional stereo sound. Waterproof buoyant remote with IR control. Mirror is available in five sizes. UL listed. Small: 30 inch width x 40 inch height x 1.75 inch depth. Medium: 36 inch width x 36 inch height x 1.75 inch depth. Large: 40 inch width x 40 inch height x 1.75 inch depth. X-Large: 50 inch width x 40 inch height x 1.75 inch depth. XX-Large: 60 inch width x 40 inch height x 1.75 inch depth.