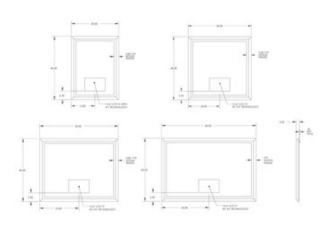

## DESCRIPTION

Stanford V-Mirror with 21.5 inch TV and Bose Speakers features V-Mirror technology which allows the screen to completely vanish when turned off. Mirror is surrounded by a wood frame in an Espresso finish. Comes with one Bose ceiling speaker that will create a premium sound experience. Speaker must be installed in the ceiling and features a White finish that will blend in with your ceiling perfectly. TV is an LED HDTV. Features include: 720p, 1080i, 16:9 widescreen ratio. 50,000 hour panel. Low voltage and high voltage removable power supply. Left/right out and line level audio out. Ideal 10 watt per channel integrated amplification. HDMI, RF, and component connections. ATSC/NTSC QAM TV tuner. GlassWaves - integrated multi-directional stereo sound. Waterproof buoyant remote with IR control. Mirror is available in four sizes. Small: 30 inch width x 40 inch height x 2 inch depth. Medium: 40 inch width x 40 inch height x 2 inch depth. Large: 50 inch width x 40 inch height x 2 inch depth. X-Large: 60 inch width x 40 inch height x 2 inch depth. UL listed.

| COLOR       | Mirror            |
|-------------|-------------------|
| BODY FINISH | Espresso          |
| WATTAGE     | N/A               |
| DIMMER      | N/A               |
| DIMENSIONS  | 60"W x 40"H x 2"D |
| LAMP        | N/A               |
|             |                   |
|             |                   |
|             |                   |
|             |                   |
|             |                   |
|             |                   |
|             |                   |
|             |                   |
|             |                   |
|             |                   |
|             |                   |
|             |                   |
|             |                   |
| SPEC #      | EMR190869         |
|             |                   |