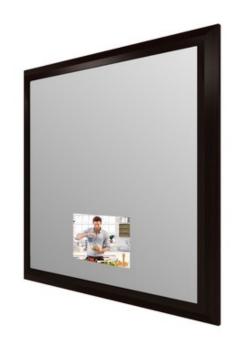

## Stanford V-Mirror with TV and Bose Speaker

EMR190869

BRAND Electric Mirror

## DESCRIPTION

Stanford V-Mirror with 21.5 inch TV and Bose Speakers features V-Mirror technology which allows the screen to completely vanish when turned off. Mirror is surrounded by a wood frame in an Espresso finish. Comes with one Bose ceiling speaker that will create a premium sound experience. Speaker must be installed in the ceiling and features a White finish that will blend in with your ceiling perfectly. TV is an LED HDTV. Features include: 720p, 1080i, 16:9 widescreen ratio. 50,000 hour panel. Low voltage and high voltage removable power supply. Left/right out and line level audio out. Ideal 10 watt per channel integrated amplification. HDMI, RF, and component connections. ATSC/NTSC QAM TV tuner. GlassWaves - integrated multi-directional stereo sound. Waterproof buoyant remote with IR control. Mirror is available in four sizes. Small: 30 inch width x 40 inch height x 2 inch depth. Medium: 40 inch width x 40 inch height x 2 inch depth. Large: 50 inch width x 40 inch height x 2 inch depth. X-Large: 60 inch width x 40 inch height x 2 inch depth. UL listed.