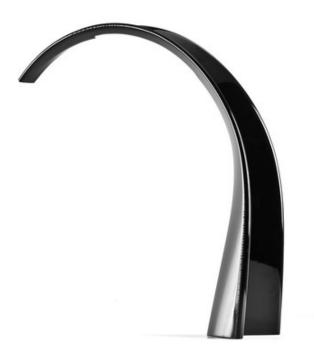

## Lightology

Taj Table Lamp

KRL192459

DESIGNER Ferruccio Laviani
BRAND Kartell

## DESCRIPTION

Taj Table Lamp is available in a Matte Black, Matte White, Transparent Crystal or Satin Frozen finish. Taj is more than a lamp, it is a three dimensional sign, a luminous sculpture, a presence as much at home on your desk as on another piece of furniture. Although it is a table lamp, Taj abandons the articulated, jointed and mechanical stereotype for a simple form serving the practical function for which it is intended. Beautiful both either on or off, Taj uses LED technology to optimize and minimize the light source as much as possible and at the same time it is a new step forward in meeting the corporate technical challenge by producing an object from unique know-how.

Shown in: Black

| SHADE COLOR           | Black                 |
|-----------------------|-----------------------|
| BODY FINISH           | N/A                   |
| WATTAGE               | 4.6W                  |
| DIMMER                | N/A                   |
| DIMENSIONS            | 1.9"W x 22.8"H        |
| INTEGRATED LED MODULE |                       |
| LAMP                  | 1 x LED/4.6W/120V LED |
|                       |                       |
| Technical Information |                       |
| PRODUCT DIMENSIONS    | Cord Length: 56"      |
|                       |                       |
|                       |                       |
|                       |                       |
|                       |                       |
|                       |                       |
|                       |                       |
|                       |                       |
|                       |                       |
|                       |                       |