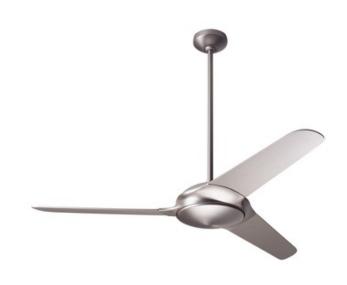

Shown in: Matte Nickel / Nickel

| SHADE COLOR | Nickel        |
|-------------|---------------|
| BODY FINISH | Matte Nickel  |
| WATTAGE     | N/A           |
| DIMMER      | N/A           |
| DIMENSIONS  | 52"W x 23.4"H |
| LAMP        | N/A           |
|             |               |