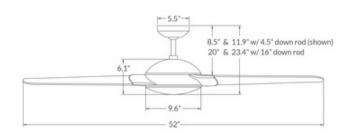

Shown in: Matte Nickel / Nickel

| SHADE COLOR | Nickel        |
|-------------|---------------|
| BODY FINISH | Matte Nickel  |
| WATTAGE     | N/A           |
| DIMMER      | N/A           |
| DIMENSIONS  | 52"W x 23.4"H |
| LAMP        | N/A           |
|             |               |