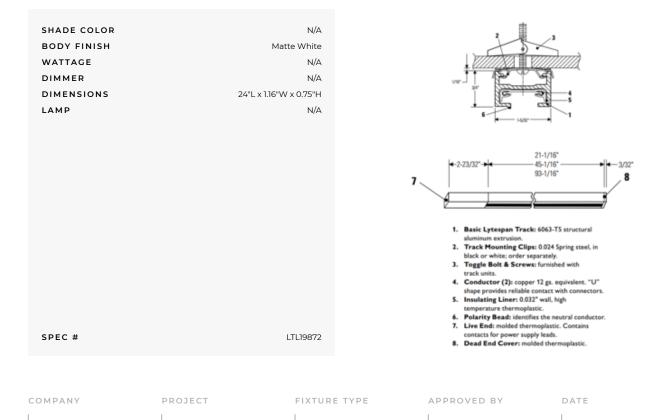

## DESCRIPTION

Lytespan Basic 1-Circuit Individual Track with Live End Feed is a one circuit electrical distribution system designed to support and supply all Lytespan track heads. Includes live end feed which powers the track from the beginning of a run and Dead End cover. Knockout permits direct feed with electrical connector. Made of structural aluminum extrusion with finish in Matte White, Matte Black or Metallic Aluminum. Capacity is 20 amps at 120 volts per branch circuit (2400 watts incandescent load). Available in 2, 4 and 8 foot lengths. Toggle bolts and nylon insulators are furnished with track - two per 2 and 4 foot track and three per 8 foot track. All lengths can be field cut. cUL listed.