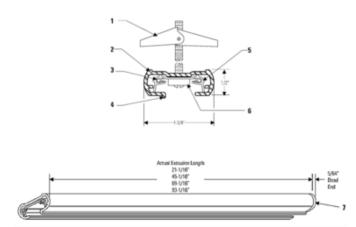

- 1. Toggle Bolts and Screws: furnished with track units.
- 2. Radius Track: .062" wall thickness. Aluminum extrusion
- Conductors: 20 amp. capacity. "U" shape provides reliable contact with connectors.
- 4. Polarity Bead: identifies the neutral conductor.
- 5. Insulated liner: .032" wall high temperature extruded thermoplastic.
- Insulated Washer: (Furnished with Track) Insulates mounting screw from conductors.
- 7. Dead End Cap: molded thermoplastic.