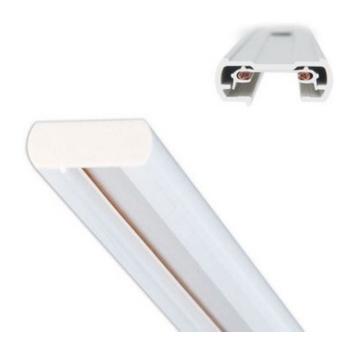

## DESCRIPTION

The Radius 1-Circuit Plain Track is a one circuit electrical distribution system designed to support and supply all Lytespan lighting units. Available in Matte White, Matte Black or Raw Aluminum finish. The track is available in 2, 4, 6 and 8 foot lengths. The track lengths may be combined with various electrical fittings to create straight runs or patterns. The track may be field cut at any location. The track may be surface mounted to a ceiling or wall, stem mounted, or mounted to a grid ceiling with flat or regressed panels. The track is not intended to be cable mounted. Toggle bolts and nylon insulators are furnished with the track (2 per 2 foot, 4 foot and 6 foot, 3 per 8 foot). Dead end cap included with each length of track and saddle canopy. Capacity is 20 amps at 120 volt 60Hz per branch circuit (2400 watts max per branch circuit). UL listed.

| SHADE COLOR | N/A                  |
|-------------|----------------------|
| BODY FINISH | Matte White          |
| WATTAGE     | N/A                  |
| DIMMER      | N/A                  |
| DIMENSIONS  | 96"L x 1.4"W x 0.5"H |
| LAMP        | N/A                  |
|             |                      |
|             |                      |
|             |                      |
|             |                      |
|             |                      |
|             |                      |
|             |                      |
|             |                      |
|             |                      |
|             |                      |
|             |                      |
|             |                      |
| CDEC #      | LTI 20000            |
| SPEC #      | LTL20008             |
|             |                      |