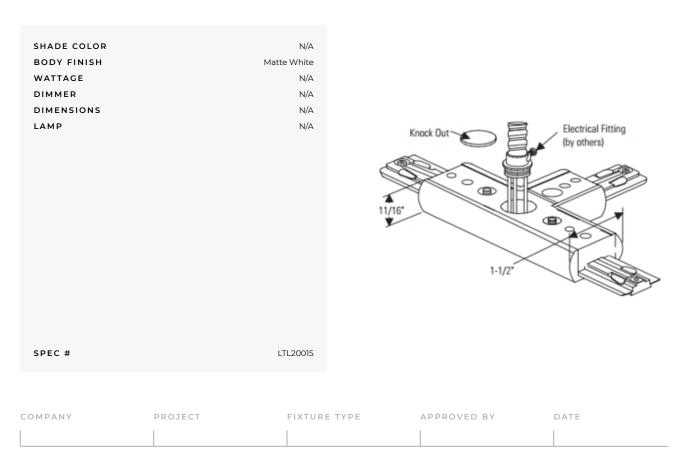

## DESCRIPTION

The Radius T Feed Connector is used to create a T pattern with Radius track. Available in Matte White or Matte Black finish. Power may be fed into the connector using a standard 3/8 inch trade size electrical fitting or from a 4 inch octagon outlet box using a Junction Box Cover (9060). The connector is not polarized and not pre-wired. Four 12 gauge jumper wires are included to make all necessary connections. Each leg of the connector has two screw terminals for connecting the wires. The legs may be un-wired and used as a dead end. Do not use the T connector as a conduit support. A separate support for the conduit must be used.