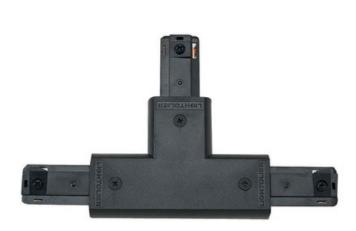

Radius Track 9151 T Feed Connector

LTL20015

(ll)

## DESCRIPTION

The Radius T Feed Connector is used to create a T pattern with Radius track. Available in Matte White or Matte Black finish. Power may be fed into the connector using a standard 3/8 inch trade size electrical fitting or from a 4 inch octagon outlet box using a Junction Box Cover (9060). The connector is not polarized and not pre-wired. Four 12 gauge jumper wires are included to make all necessary connections. Each leg of the connector has two screw terminals for connecting the wires. The legs may be un-wired and used as a dead end. Do not use the T connector as a conduit support. A separate support for the conduit must be used.