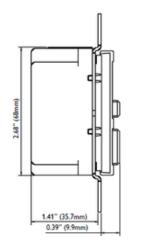

| SHADE COLOR | N/A                     |
|-------------|-------------------------|
| BODY FINISH | White                   |
| WATTAGE     | 1200W                   |
| DIMMER      | 0-10V                   |
| DIMENSIONS  | 2.1"W x 4.15"H x 1.41"D |
| LAMP        | N/A                     |
|             |                         |
|             |                         |