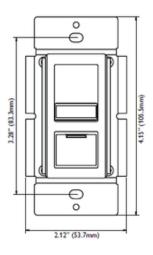

| SHADE COLOR | N/A                     |
|-------------|-------------------------|
| BODY FINISH | White                   |
| WATTAGE     | 1200W                   |
| DIMMER      | 0-10V                   |
| DIMENSIONS  | 2.1"W x 4.15"H x 1.41"D |
| LAMP        | N/A                     |
|             |                         |
|             |                         |