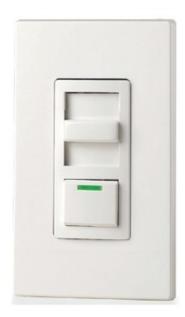

## DESCRIPTION

Sunrise Preset Electronic 0-10V Dimmer is used to provide reliable dimming control for LED, compact fluorescent, and other commonly used lamps and fixture types, including 277V fluorescent ballast load control and 3-way compatability. 1200VA at 120V and 1500VA at 277V. For use with 0-10V dimmable LED drivers, Philips Advance, or Osram Sylvania Quicktronic Helios ballasts. Operation features slider knob for manual intensity control, soft start to a preset level, and on/off control. Mounts in a single gang wall box and can be used in multi-gang configuratons combined with a designer styled face plate. Includes field changeable plastics in White, Ivory and Light Almond to complement any decor. UL listed. 5 year product warranty.