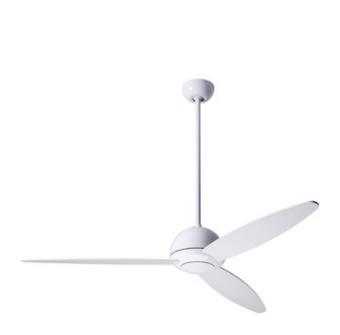

## DESCRIPTION

Plum Ceiling Fan is a sleek modern design perfect in any area of your home. Available with a Brushed Aluminum or Gloss White motor with Aluminum or White blades. Includes one 4.5 inch and one 16 inch downrods. Available with: 001 Control which provides fan operation only with four speeds; 003 Control which provides three speeds and choice of on/off or dimming light function, and comes with a handset, wall mounted holder, and RF receiver; or 005 Control - a wall/remote combo which includes the 003 handset, 004 wall switch, wall mounted holder, and RF receiver. UL listed.