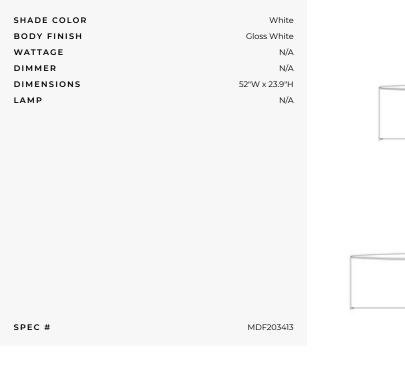

## Plum Ceiling Fan

MDF203413

(ll)

BRAND

Modern Fan Co.

## DESCRIPTION

Plum Ceiling Fan is a sleek modern design perfect in any area of your home. Available with a Brushed Aluminum or Gloss White motor with Aluminum or White blades. Includes one 4.5 inch and one 16 inch downrods. Available with: 001 Control which provides fan operation only with four speeds; 003 Control which provides three speeds and choice of on/off or dimming light function, and comes with a handset, wall mounted holder, and RF receiver; or 005 Control - a wall/remote combo which includes the 003 handset, 004 wall switch, wall mounted holder, and RF receiver. UL listed.