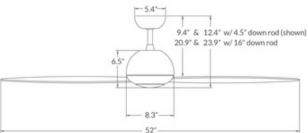

## DESCRIPTION

Plum Ceiling Fan is a sleek modern design perfect in any area of your home. Available with a Brushed Aluminum or Gloss White motor with Aluminum or White blades. Includes one 4.5 inch and one 16 inch downrods. Available with: 001 Control which provides fan operation only with four speeds; 003 Control which provides three speeds and choice of on/off or dimming light function, and comes with a handset, wall mounted holder, and RF receiver; or 005 Control - a wall/remote combo which includes the 003 handset, 004 wall switch, wall mounted holder, and RF receiver. UL listed.