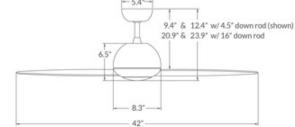

## DESCRIPTION

Plum Ceiling Fan is a sleek modern design perfect in any area of your home. Available with a Brushed Aluminum or Gloss White motor with Aluminum or White blades. Includes one 4.5 inch and one 16 inch downrods. Available with: 001 Control which provides fan operation only with four speeds; 003 Control which provides three speeds and choice of on/off or dimming light function, and comes with a handset, wall mounted holder, and RF receiver; or 005 Control - a wall/remote combo which includes the 003 handset, 004 wall switch, wall mounted holder, and RF receiver. UL listed.