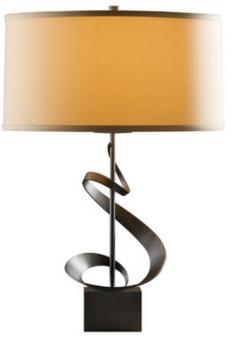

Gallery Spiral Table Lamp

SPEC #

HUB209470

## DESCRIPTION

The Gallery Spiral Table Lamp brings a work of art with beautiful light to your interior space. Features three twists of forged steel that flow from pedestal to shade, wrapping around the lamp tube along the way. Topped with a drum shaped fabric shade. Dimmer is located on the lamp socket. Lifetime Limited Warranty when installed in residential setting. Handcrafted to order by skilled artisans in Vermont, USA.