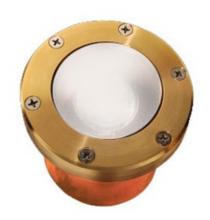

## DESCRIPTION

Lighthaus is an exterior recessed wall light built to withstand harsh elements, including salt spray and alkaline soils. The housing is composed of copper alloy and sealed with three high-temperature silicone orings. The tempered borosilicate glass lens is slightly convex to shed water. Unique design allows 30 degrees of lamp tilt on a 360-degreeaxis. Beam spread angle available in 12, 24, 36 or 60 degrees. Includes frost diffusion lens and accessory retainer. Other accessories available include a deep cutoff hex baffle, MR16 size hex baffle, linear spread lens or color filters. (Holds up to two filters. All accessories except the deep cutoff baffle require use of the accessory retainer - included.) Stainless steel hardware included. Also available with bronze alloy grill. One 12-volt 50-watt MR16 halogen bipin lamp required. 20 and 35 watt lamping options also available. 12-volt remote transformer required. Upward directional light distribution. UL listed for wet locations. Housing is 4 inches wide x 5 inches deep. Faceplate if 5 inches wide.

SHADE COLOR Frosted BODY FINISH Copper WATTAGE 50W DIMMER Low Voltage Electronic DIMENSIONS 5.25"W x 5.4"H **BULB NOT INCLUDED** LAMP MR16/GU5.3 (bipin)/50W/12V Halogen

MR16/GU5.3 (bipin)/12V LED

SPEC # AUR21948