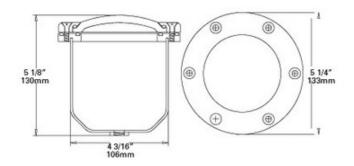

## DESCRIPTION

Lighthaus is an exterior recessed wall light built to withstand harsh elements, including salt spray and alkaline soils. The housing is composed of copper alloy and sealed with three high-temperature silicone orings. The tempered borosilicate glass lens is slightly convex to shed water. Unique design allows 30 degrees of lamp tilt on a 360-degreeaxis. Beam spread angle available in 12, 24, 36 or 60 degrees. Includes frost diffusion lens and accessory retainer. Other accessories available include a deep cutoff hex baffle, MR16 size hex baffle, linear spread lens or color filters. (Holds up to two filters. All accessories except the deep cutoff baffle require use of the accessory retainer - included.) Stainless steel hardware included. Also available with bronze alloy grill. One 12-volt 50-watt MR16 halogen bipin lamp required. 20 and 35 watt lamping options also available. 12-volt remote transformer required. Upward directional light distribution. UL listed for wet locations. Housing is 4 inches wide x 5 inches deep. Faceplate if 5 inches wide.

SHADE COLOR Frosted BODY FINISH Copper WATTAGE 50W DIMMER Low Voltage Electronic DIMENSIONS 5.25"W x 5.4"H **BULB NOT INCLUDED** LAMP MR16/GU5.3 (bipin)/50W/12V Halogen

MR16/GU5.3 (bipin)/12V LED

SPEC # AUR21948