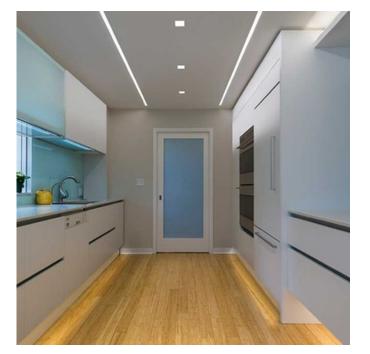

## DESCRIPTION

Reveal Wall Wash is a plaster-in, dimmable LED system that mounts within a 5/8 inch drywall ceiling 24 inches away from projected wall. System mounts directly to studs or between studs without joist modification. Multiple runs of channel mount seamlessly together to provide uniform illumination on walls, and may wrap inside corners to wash surrounding walls with controlled illumination. Reveal Wall Wash includes 5 watts LED per foot and is available with 3000K color temperature with 95CRI, 51 lumens per watt/210 lumens per foot. Average lamp life 50,000 hours. System includes Reveal Wall Wash channels, LED Soft Strip, Reveal Wall Wash junction boxes and all mounting hardware. Center feed J box and L connector accessories available, sold separately. LED power supply and dimmer control required, sold separately. Electronic low voltage LED power supplies include PSB-60-ELV-24VDC, PSB-100W-ELV-24VDC, PSB-2X100-ELV-24VDC, PSB-3X100W-ELV-24VDC, or PSB-4X100W-ELV-24VDC option. Compatible dimming options for ELV power supplies include: Legrand Adorne ADTH700RMTU, Lutron DIVA DVELV-300P, Lutron Skylark SELV-300P, or Lutron Maestro MAELV-600. Indoor applications only. Fixture includes a 5 year warranty. ETL listed. Major components made and assembled in the USA.