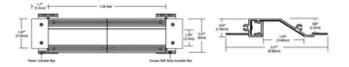

## DESCRIPTION

Reveal Wall Wash is a plaster-in, dimmable LED system that mounts within a 5/8 inch drywall ceiling 24 inches away from projected wall. System mounts directly to studs or between studs without joist modification. Multiple runs of channel mount seamlessly together to provide uniform illumination on walls, and may wrap inside corners to wash surrounding walls with controlled illumination. Reveal Wall Wash includes 5 watts LED per foot and is available with 3000K color temperature with 95CRI, 51 lumens per watt/210 lumens per foot. Average lamp life 50,000 hours. System includes Reveal Wall Wash channels, LED Soft Strip, Reveal Wall Wash junction boxes and all mounting hardware. Center feed J box and L connector accessories available, sold separately. LED power supply and dimmer control required, sold separately. Electronic low voltage LED power supplies include PSB-60-ELV-24VDC, PSB-100W-ELV-24VDC, PSB-2X100-ELV-24VDC, PSB-3X100W-ELV-24VDC, or PSB-4X100W-ELV-24VDC option. Compatible dimming options for ELV power supplies include: Legrand Adorne ADTH700RMTU, Lutron DIVA DVELV-300P, Lutron Skylark SELV-300P, or Lutron Maestro MAELV-600. Indoor applications only. Fixture includes a 5 year warranty. ETL listed. Major components made and assembled in the USA.

| N/A                     |  |  |
|-------------------------|--|--|
| Satin Aluminum          |  |  |
| 5W                      |  |  |
| Dimmable                |  |  |
| 12"L x 1.45"W x 0.625"H |  |  |
|                         |  |  |
| 1 x LED/5W/24V LED      |  |  |
|                         |  |  |
|                         |  |  |
| 230 lumens              |  |  |
| 46.00                   |  |  |
| 2400K                   |  |  |
| 85 CRI                  |  |  |
|                         |  |  |
|                         |  |  |
|                         |  |  |
|                         |  |  |
|                         |  |  |
|                         |  |  |
| EDG222241               |  |  |
|                         |  |  |