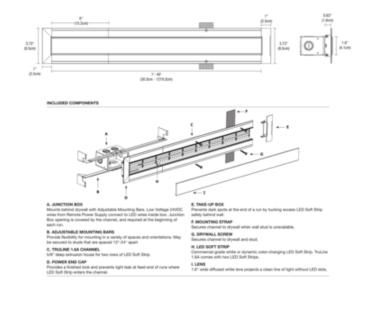

## DESCRIPTION

TruLine 1.6A, a versatile 24VDC linear plaster-in LED system, creates glare-free indoor architectural lighting. The 24VDC Plaster-In LED System recesses into 5/8 inch drywall without any joist modification. The slim extrusions, LED strips, and lenses are fieldcuttable and can be ordered in I foot increments up to 20 feet. Includes 10 watts (2X5 watts) LED per foot with a spectrum of color temperature options. Can be run in vertical, horizontal and diagonal directions. Product is built to order. Included components: TruLine 1.6A channel(s), LED Soft Strip, TL1.6A Junction Box, Take-Up Box, Adjustable Mounting Bars, Mounting Strap, Power End Cap, Drywall Screw, and Lenses. System requires a 24 volt electronic low voltage (ELV) PS-60L-ELV-24VDC power supply (ELV dimming) which fits inside junction box or remote Universal (UNI) power supply (TRIAC/ELV/0-10V dimming), sold separately. Note: Required power supply, dimmer, and optional mounting components sold separately. Note: Limited quantities available.