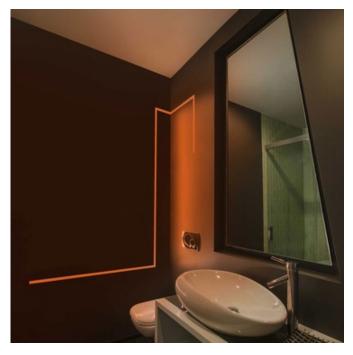

## DESCRIPTION

TruLine 1.6A, a versatile 24VDC linear plaster-in LED system, creates glare-free indoor architectural lighting. The 24VDC Plaster-In LED System recesses into 5/8 inch drywall without any joist modification. The slim extrusions, LED strips, and lenses are field-cuttable and can be ordered in 1 foot increments up to 20 feet. Includes 10 watts (2X5 watts) LED per foot with RGB (Red/Green/ Blue) LED soft strip. Can be run in vertical, horizontal and diagonal directions. Included components: TruLine 1.6A channel(s), LED RGB Soft Strip, TL1.6A Junction Box, Take-Up Box, Adjustable Mounting Bars, Mounting Strap, Power End Cap, Drywall Screw, and Lenses. A DMX color changing power supply is required and must be used with PureEdge controller (CDMX1-RGBW or CDP), sold separately. Note: Required power supply, dimmer/controller, and optional accessories sold separately. Product is built to order