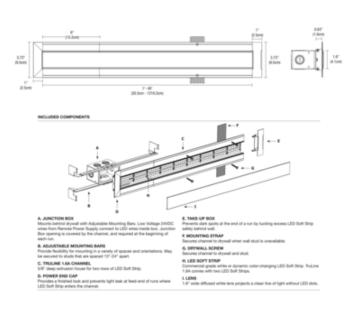

## DESCRIPTION

TruLine 1.6A, a versatile 24VDC linear plaster-in LED system, creates glare-free indoor architectural lighting. The 24VDC Plaster-In LED System recesses into 5/8 inch drywall without any joist modification. The slim extrusions, LED strips, and lenses are field-cuttable and can be ordered in 1 foot increments up to 20 feet. Includes 10 watts (2X5 watts) LED per foot with RGB (Red/Green/ Blue) LED soft strip. Can be run in vertical, horizontal and diagonal directions. Included components: TruLine 1.6A channel(s), LED RGB Soft Strip, TL1.6A Junction Box, Take-Up Box, Adjustable Mounting Bars, Mounting Strap, Power End Cap, Drywall Screw, and Lenses. A DMX color changing power supply is required and must be used with PureEdge controller (CDMX1-RGBW or CDP), sold separately. Note: Required power supply, dimmer/controller, and optional accessories sold separately. Product is built to order