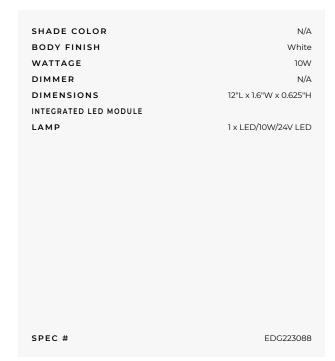

## TruLine 1.6A RGB 10W 24VDC Plaster-In LED System

**SPEC #** EDG223088

DESIGNERGregory KayBRANDPureEdge Lighting

## DESCRIPTION

TruLine 1.6A, a versatile 24VDC linear plaster-in LED system, creates glare-free indoor architectural lighting. The 24VDC Plaster-In LED System recesses into 5/8 inch drywall without any joist modification. The slim extrusions, LED strips, and lenses are field-cuttable and can be ordered in 1 foot increments up to 20 feet. Includes 10 watts (2X5 watts) LED per foot with RGB (Red/Green/ Blue) LED soft strip. Can be run in vertical, horizontal and diagonal directions. Included components: TruLine 1.6A channel(s), LED RGB Soft Strip, TL1.6A Junction Box, Take-Up Box, Adjustable Mounting Bars, Mounting Strap, Power End Cap, Drywall Screw, and Lenses. A DMX color changing power supply is required and must be used with PureEdge controller (CDMX1-RGBW or CDP), sold separately. Note: Required power supply, dimmer/controller, and optional accessories sold separately. Product is built to order

Shown in: White