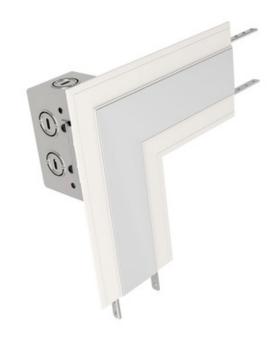

## DESCRIPTION

TruLine 1.6A L-Shape Power Channel Connector allows 24VDC power to be fed from corners for 90 degree turns (with power) in picture frame installations. Two (2) LED Soft Strips (not included) bend on the side within power connector to create continuous illumination on a wall or ceiling. LED Soft Strip is installed on the side of the channel lens. Includes Lens, Channel Joiners, TL1.6A Junction Box, Adjustable Mounting Bars, and Channel Solderless Snap & Light Power Connectors. Designed for use with Pure Lighting TruLine 1.6A plaster-in LED system.

Shown in: White

| SHADE COLOR | N/A       |
|-------------|-----------|
| BODY FINISH | White     |
| WATTAGE     | N/A       |
| DIMMER      | N/A       |
| DIMENSIONS  | 6"W x 6"H |
| LAMP        | N/A       |
|             |           |