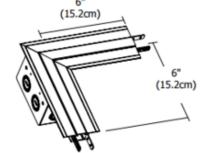

Shown in: White

| SHADE COLOR | N/A       |
|-------------|-----------|
| BODY FINISH | White     |
| WATTAGE     | N/A       |
| DIMMER      | N/A       |
| DIMENSIONS  | 6"W x 6"H |
| LAMP        | N/A       |
|             |           |