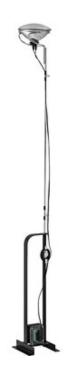

## Toio Floor Lamp

FLO23283

**BRAND** FLOS

## DESCRIPTION

With its name derived from toy, The Toio Floor Lamp is designed to stir the imagination, incorporating equipment-style elements in whimsical yet practical fashion. Its hexagonal nickel-plated brass stem is held by an enamel steel base and fitted with fishing rod rings that guide the cord from the bulb down to the transformer. Stem height is adjustable. The base has a cleat resembling those found on boats, for neatly coiling any extra cord length. The included LED PAR 56 bulb at the top provides indirect lighting and evokes the lamp's inspiration, a car headlight.

SHADE COLOR

BODY FINISH
Black
WATTAGE
300W
DIMMER
Included
DIMENSIONS
8.3"W x 62.2"H
BULB INCLUDED
LAMP
1 x PAR56/GX16d/300W/120V Halogen

SPEC # FLO23283

| COMPANY | PROJECT | FIXTURE TYPE | APPROVED BY | DATE |
|---------|---------|--------------|-------------|------|
|         |         |              |             |      |