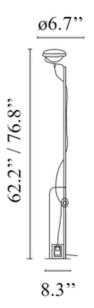

SHADE COLOR

BODY FINISH
Black
WATTAGE
300W
DIMMER
Included
DIMENSIONS
8.3"W x 62.2"H
BULB INCLUDED
LAMP
1 x PAR56/GX16d/300W/120V Halogen

SPEC # FLO23283

| COMPANY | PROJECT | FIXTURE TYPE | APPROVED BY | DATE |
|---------|---------|--------------|-------------|------|
|         |         |              |             |      |