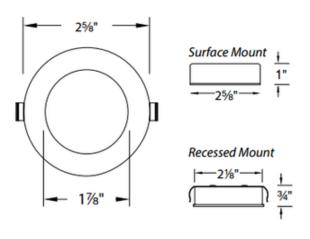

## DESCRIPTION

HR-88/ HR-86 Round Low Voltage Button Light can be recessed or surface mounted and offers a low profile and shallow installation depth. Ideal for use in shelves, cabinets and displays. Not recommended for use in ceilings. Finish in Brushed Nickel, Black, White, Copper Bronze, Dark Bronze, or Chrome. Available with Halogen or Xenon lamping. Features a cast aluminum inner housing with a decorative outer steel housing included for surface mounting, if applicable. Cutout template included for recessed installations. 2.4 inch cut out. Supplied with 72 inch wires. UL listed. Suitable for damp locations. Includes one 12 volt 20 watt Xenon or Halogen bulb. Frosted lens accessory available, sold separately. Requires a remote Class 2 electronic transformer, sold separately (one transformer for every 3 lights). Terminal block for multiple connections and frosted lens accessory available, sold separately.