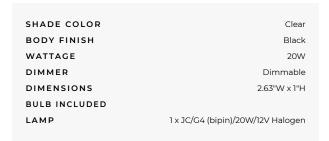

## DESCRIPTION

HR-88/ HR-86 Round Low Voltage Button Light can be recessed or surface mounted and offers a low profile and shallow installation depth. Ideal for use in shelves, cabinets and displays. Not recommended for use in ceilings. Finish in Brushed Nickel, Black, White, Copper Bronze, Dark Bronze, or Chrome. Available with Halogen or Xenon lamping. Features a cast aluminum inner housing with a decorative outer steel housing included for surface mounting, if applicable. Cutout template included for recessed installations. 2.4 inch cut out. Supplied with 72 inch wires. UL listed. Suitable for damp locations. Includes one 12 volt 20 watt Xenon or Halogen bulb. Frosted lens accessory available, sold separately. Requires a remote Class 2 electronic transformer, sold separately (one transformer for every 3 lights). Terminal block for multiple connections and frosted lens accessory available, sold separately.