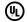

## DESCRIPTION

HR-88/ HR-86 Round Low Voltage Button Light can be recessed or surface mounted and offers a low profile and shallow installation depth. Ideal for use in shelves, cabinets and displays. Not recommended for use in ceilings. Finish in Brushed Nickel, Black, White, Copper Bronze, Dark Bronze, or Chrome. Available with Halogen or Xenon lamping. Features a cast aluminum inner housing with a decorative outer steel housing included for surface mounting, if applicable. Cutout template included for recessed installations. 2.4 inch cut out. Supplied with 72 inch wires. UL listed. Suitable for damp locations. Includes one 12 volt 20 watt Xenon or Halogen bulb. Frosted lens accessory available, sold separately. Requires a remote Class 2 electronic transformer, sold separately (one transformer for every 3 lights). Terminal block for multiple connections and frosted lens accessory available, sold separately.