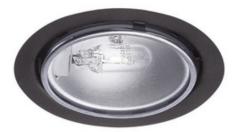

## DESCRIPTION

HR-88/ HR-86 Round Low Voltage Button Light can be recessed or surface mounted and offers a low profile and shallow installation depth. Ideal for use in shelves, cabinets and displays. Not recommended for use in ceilings. Finish in Brushed Nickel, Black, White, Copper Bronze, Dark Bronze, or Chrome. Available with Halogen or Xenon lamping. Features a cast aluminum inner housing with a decorative outer steel housing included for surface mounting, if applicable. Cutout template included for recessed installations. 2.4 inch cut out. Supplied with 72 inch wires. UL listed. Suitable for damp locations. Includes one 12 volt 20 watt Xenon or Halogen bulb. Frosted lens accessory available, sold separately. Requires a remote Class 2 electronic transformer, sold separately (one transformer for every 3 lights). Terminal block for multiple connections and frosted lens accessory available, sold separately.