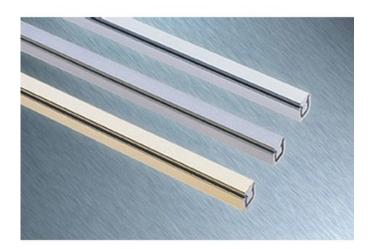

## DESCRIPTION

Micro Rail is a 12 volt system developed for applications in narrow areas such as display showcases, store windows or shelves. Shelves must be 5/8 inch from the wall. For display case applications fixtures (sold separately) may be ordered with cool running LED lights. The rail, which is only 1/4 inch wide, can be field cut to any length and bent to a minimum radius of 12 inch horizontally as well as vertically. Finish in chrome, pearl chrome or gold. ETL listed. Made in Austria. Lengths available in 38.98 and 78.35 inches. 0.24W x 0.31H.