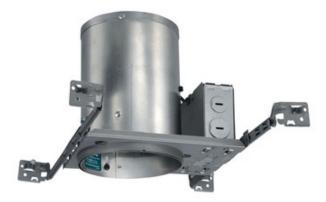

## DESCRIPTION

IC20 5 Inch IC New Construction Housing is an energy efficient aluminum housing. IC designation allows for housing to be completely covered with insulation. Accommodates ceiling thickness up to 1 inch. When used with Air-Loc gasket (ALG5), stops infiltration and exfiltration of air, reducing heating and cooling costs. Trims shown with Air-Loc symbol do not require a gasket. One 120 volt, A19, PAR30, PAR20, R20 or A15 medium base incandescent/halogen or LED equivalent lamp is required, but not included. Lamp type and wattage dependent on housing/trim combination. Halogen/incandescent dimmable with a standard incandescent dimmer. Consult lamp manufacturer for dimmer compatibility when using an LED equivalent. UL listed for through-branch wiring and damp locations. Trims 210N, 211 and 212N are wet location approved for covered ceiling applications. Trims 215 and 216 are wet location approved for covered ceiling applications when used with outdoor rated lamps. 11.9 inch length x 6.75 inch width x 7.5 inch height. A complete fixture includes a housing and trim, sold separately.

Shown in: Aluminum

5 5/8" CEILING CUTOUT

| MPANY | PROJECT |
|-------|---------|
|       |         |
|       | 1       |

FIXTURE TYPE

DATE

APPROVED BY