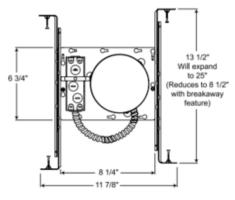

## DESCRIPTION

IC20 5 Inch IC New Construction Housing is an energy efficient aluminum housing. IC designation allows for housing to be completely covered with insulation. Accommodates ceiling thickness up to 1 inch. When used with Air-Loc gasket (ALG5), stops infiltration and exfiltration of air, reducing heating and cooling costs. Trims shown with Air-Loc symbol do not require a gasket. One 120 volt, A19, PAR30, PAR20, R20 or A15 medium base incandescent/halogen or LED equivalent lamp is required, but not included. Lamp type and wattage dependent on housing/trim combination. Halogen/incandescent dimmable with a standard incandescent dimmer. Consult lamp manufacturer for dimmer compatibility when using an LED equivalent. UL listed for through-branch wiring and damp locations. Trims 210N, 211 and 212N are wet location approved for covered ceiling applications. Trims 215 and 216 are wet location approved for covered ceiling applications when used with outdoor rated lamps. 11.9 inch length x 6.75 inch width x 7.5 inch height. A complete fixture includes a housing and trim, sold separately.

| TRIM COLOR            | N/A                                     |
|-----------------------|-----------------------------------------|
| BODY FINISH           | Aluminum                                |
| WATTAGE               | N/A                                     |
| DIMMER                | Dimmable                                |
| DIMENSIONS            | 11.9"L x 6.75"W x 7.5"H                 |
| BULB NOT INCLUDED     |                                         |
| LAMP                  | 1 x A19/Medium (E26)/120V Incandescent  |
|                       | 1 x A19/Medium (E26)/120V LED           |
|                       | 1 x BR30/Medium (E26)/120V Halogen      |
|                       | 1 x BR30/Medium (E26)/120V Incandescent |
|                       | 1 x BR30/Medium (E26)/120V LED          |
|                       |                                         |
| Technical Information |                                         |
| CEILING TYPE          | Drywall with Trim                       |
| HOUSING TYPE          | New construction IC                     |
| HOUSING HEIGHT        | 8"                                      |
| PRODUCT DIMENSIONS    | Cutout: 5.63 inch                       |
|                       |                                         |
|                       |                                         |
| SPEC #                | JUN25875                                |
|                       |                                         |
|                       |                                         |