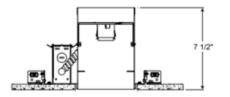

## DESCRIPTION

IC20 5 Inch IC New Construction Housing is an energy efficient aluminum housing. IC designation allows for housing to be completely covered with insulation. Accommodates ceiling thickness up to 1 inch. When used with Air-Loc gasket (ALG5), stops infiltration and exfiltration of air, reducing heating and cooling costs. Trims shown with Air-Loc symbol do not require a gasket. One 120 volt, A19, PAR30, PAR20, R20 or A15 medium base incandescent/halogen or LED equivalent lamp is required, but not included. Lamp type and wattage dependent on housing/trim combination. Halogen/incandescent dimmable with a standard incandescent dimmer. Consult lamp manufacturer for dimmer compatibility when using an LED equivalent. UL listed for through-branch wiring and damp locations. Trims 210N, 211 and 212N are wet location approved for covered ceiling applications. Trims 215 and 216 are wet location approved for covered ceiling applications when used with outdoor rated lamps. 11.9 inch length x 6.75 inch width x 7.5 inch height. A complete fixture includes a housing and trim, sold separately.

| TRIM COLOR            | N/A                                     |
|-----------------------|-----------------------------------------|
| BODY FINISH           | Aluminum                                |
| WATTAGE               | N/A                                     |
| DIMMER                | Dimmable                                |
| DIMENSIONS            | 11.9"L x 6.75"W x 7.5"H                 |
| BULB NOT INCLUDED     |                                         |
| LAMP                  | 1 x A19/Medium (E26)/120V Incandescent  |
|                       | 1 x A19/Medium (E26)/120V LED           |
|                       | 1 x BR30/Medium (E26)/120V Halogen      |
|                       | 1 x BR30/Medium (E26)/120V Incandescent |
|                       | 1 x BR30/Medium (E26)/120V LED          |
|                       |                                         |
| Technical Information |                                         |
| CEILING TYPE          | Drywall with Trim                       |
| HOUSING TYPE          | New construction IC                     |
| HOUSING HEIGHT        | 8"                                      |
| PRODUCT DIMENSIONS    | Cutout: 5.63 inch                       |
|                       |                                         |
|                       |                                         |
| SPEC #                | JUN25875                                |
|                       |                                         |
|                       |                                         |