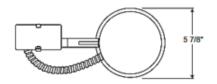

Technical Information

CEILING TYPE Drywall with Trim
HOUSING TYPE Remodel IC
HOUSING HEIGHT 8"
PRODUCT DIMENSIONS Cutout: 5.50 inch

SPEC # JUN25876

Shown in: Aluminum

5 1/2" CEILING CUTOUT

| COMPANY | PROJECT | FIXTURE TYPE | APPROVED BY | DATE |
|---------|---------|--------------|-------------|------|
|         |         |              |             |      |