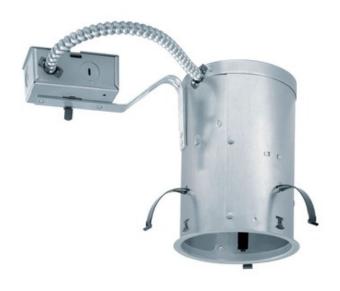

## DESCRIPTION

IC20R 5 Inch IC Remodel Housing is an energy efficient sealed housing. IC remodel housing for remodel application where back side of ceiling is not accessible. Installs through an opening in the ceiling from below. Secured in place by factory installed remodel springs. Can be completely covered with insulation. When used with Air-Loc gasket (ALG5R), stops infiltration and ex-filtration of air, reducing heating and cooling costs. Trims shown with Air-Loc symbol do not require a gasket. One 120 volt, A19, BR30, PAR30, PAR20, R20, PAR30L or A15 medium base lamp or LED equivalent is required, but not included. Lamp type and wattage dependent upon housing/trim combination (see attached Juno manufacturer specification). Incandescent/halogen dimmable with a standard incandescent dimmer. Consult lamp manufacturer for dimmer compatibility when using an LED equivalent lamp. UL listed for through-branch wiring, damp locations and IP. Product thermally protected against improper use of lamps. Trims 210N, 211 and 212N are wet location approved for covered ceiling applications. Trims 215 and 216 are wet location approved for covered ceiling applications when used with outdoor rated lamps. 12.5 inch length x 5.9 inch width x 7.5 inch height. A complete fixture includes a housing and trim, sold separately.

Technical Information

CEILING TYPE Drywall with Trim
HOUSING TYPE Remodel IC
HOUSING HEIGHT 8"
PRODUCT DIMENSIONS Cutout: 5.50 inch

SPEC # JUN25876

Shown in: Aluminum

5 1/2" CEILING CUTOUT

| COMPANY | PROJECT | FIXTURE TYPE | APPROVED BY | DATE |
|---------|---------|--------------|-------------|------|
|         |         |              |             |      |