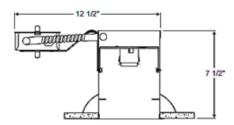

TRIM COLOR

BODY FINISH

WATTAGE

DIMMER

DIMENSIONS

12.5"L x 5.875"W x 7.5"H

BULB NOT INCLUDED

LAMP

Technical Information

CEILING TYPE Drywall with Trim
HOUSING TYPE Remodel IC
HOUSING HEIGHT 8"
PRODUCT DIMENSIONS Cutout: 5.50 inch

SPEC # JUN25876

Shown in: Aluminum

5 1/2" CEILING CUTOUT

| COMPANY | PROJECT | FIXTURE TYPE | APPROVED BY | DATE |
|---------|---------|--------------|-------------|------|
|         |         |              |             |      |