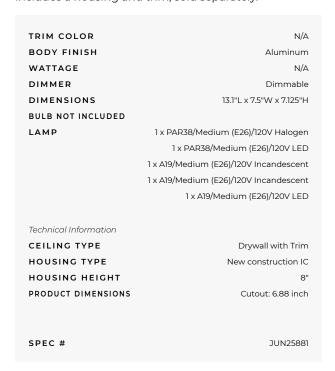

## DESCRIPTION

IC23 6 Inch Economy IC New Construction Housing is an energy efficient aluminum housing. IC designation allows for housing to be completely covered with insulation. Accommodates ceiling thickness up to 1 inch. When used with Air-Loc gasket (ALG6), stops infiltration and exfiltration of air, reducing heating and cooling costs. Trims shown with Air-Loc symbol do not require a gasket. One 120 volt, A19, BR30, BR40, PAR30, PAR20, R20 or PAR38 medium base incandescent/ halogen or LED equivalent lamp is required, but not included. Lamp type and wattage dependent on housing/trim combination. Halogen/incandescent dimmable with a standard incandescent dimmer. Consult lamp manufacturer for dimmer compatibility when using an LED equivalent. UL listed for throughbranch wiring and damp locations. Trims 239 and 241 are wet location approved for covered ceiling applications. Trims 28 and 29 are wet location approved when used with outdoor rated lamps. 13.1 inch length x 7.5 inch width x 7.1 inch height. A complete fixture includes a housing and trim, sold separately.

Shown in: Aluminum

| COMPANY | PROJECT | FIXTURE TYPE | APPROVED BY | DATE |
|---------|---------|--------------|-------------|------|
|         |         |              |             |      |