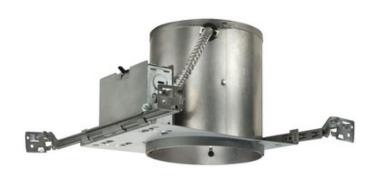

## DESCRIPTION

IC23 6 Inch Economy IC New Construction Housing is an energy efficient aluminum housing. IC designation allows for housing to be completely covered with insulation. Accommodates ceiling thickness up to 1 inch. When used with Air-Loc gasket (ALG6), stops infiltration and exfiltration of air, reducing heating and cooling costs. Trims shown with Air-Loc symbol do not require a gasket. One 120 volt, A19, BR30, BR40, PAR30, PAR20, R20 or PAR38 medium base incandescent/ halogen or LED equivalent lamp is required, but not included. Lamp type and wattage dependent on housing/trim combination. Halogen/incandescent dimmable with a standard incandescent dimmer. Consult lamp manufacturer for dimmer compatibility when using an LED equivalent. UL listed for throughbranch wiring and damp locations. Trims 239 and 241 are wet location approved for covered ceiling applications. Trims 28 and 29 are wet location approved when used with outdoor rated lamps. 13.1 inch length x 7.5 inch width x 7.1 inch height. A complete fixture includes a housing and trim, sold separately.