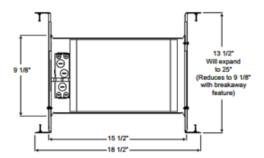

## DESCRIPTION

IC44N 4 Inch Low Voltage Air Loc IC New Construction Housing is energy efficient with a sealed inner housing which does not require a separate ALG gasket. Air-Loc housing stops infiltration and exfiltration of air, reducing heating and cooling costs. Accommodates ceiling thickness up to 1 inch. Includes 120 volt to 12 volt 50VA thermally protected magnetic transformer mounted inside outer housing. One 12 volt, 50 watt GU5.3 MR16 halogen or LED equivalent lamp is required, but not included. May be dimmed using dimmers specifically designed for low voltage magnetic transformers. UL listed for through branch wiring, damp locations and IP. Trim 441, 4401, 4402 and 4481 are wet location approved for covered ceiling applications. 18.5 inch length x 9.1 inch width x 7.6 inch height. A complete fixture includes a housing and trim, sold separately.