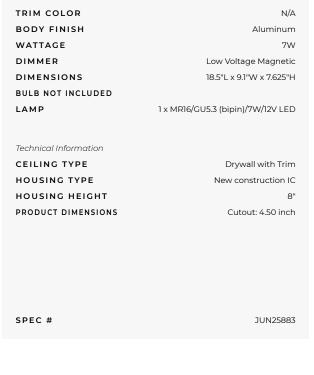

## DESCRIPTION

IC44N 4 Inch Low Voltage Air Loc IC New Construction Housing is energy efficient with a sealed inner housing which does not require a separate ALG gasket. Air-Loc housing stops infiltration and exfiltration of air, reducing heating and cooling costs. Accommodates ceiling thickness up to 1 inch. Includes 120 volt to 12 volt 50VA thermally protected magnetic transformer mounted inside outer housing. One 12 volt, 50 watt GU5.3 MR16 halogen or LED equivalent lamp is required, but not included. May be dimmed using dimmers specifically designed for low voltage magnetic transformers. UL listed for through branch wiring, damp locations and IP. Trim 441, 4401, 4402 and 4481 are wet location approved for covered ceiling applications. 18.5 inch length x 9.1 inch width x 7.6 inch height. A complete fixture includes a housing and trim, sold separately.