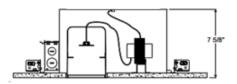

## DESCRIPTION

IC44N 4 Inch Low Voltage Air Loc IC New Construction Housing is energy efficient with a sealed inner housing which does not require a separate ALG gasket. Air-Loc housing stops infiltration and exfiltration of air, reducing heating and cooling costs. Accommodates ceiling thickness up to 1 inch. Includes 120 volt to 12 volt 50VA thermally protected magnetic transformer mounted inside outer housing. One 12 volt, 50 watt GU5.3 MR16 halogen or LED equivalent lamp is required, but not included. May be dimmed using dimmers specifically designed for low voltage magnetic transformers. UL listed for through branch wiring, damp locations and IP. Trim 441, 4401, 4402 and 4481 are wet location approved for covered ceiling applications. 18.5 inch length x 9.1 inch width x 7.6 inch height. A complete fixture includes a housing and trim, sold separately.

-0

Shown in: Aluminum

4 1/2" CEILING CUTOUT

 COMPANY
 PROJECT
 FIXTURE TYPE
 APPROVED BY
 DATE