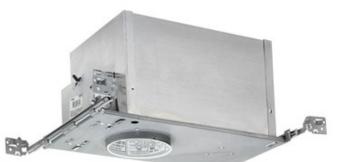

## IC44N 4 Inch Air Loc IC New Construction Housing

SPEC #

## DESCRIPTION

IC44N 4 Inch Low Voltage Air Loc IC New Construction Housing is energy efficient with a sealed inner housing which does not require a separate ALG gasket. Air-Loc housing stops infiltration and exfiltration of air, reducing heating and cooling costs. Accommodates ceiling thickness up to 1 inch. Includes 120 volt to 12 volt 50VA thermally protected magnetic transformer mounted inside outer housing. One 12 volt, 50 watt GU5.3 MR16 halogen or LED equivalent lamp is required, but not included. May be dimmed using dimmers specifically designed for low voltage magnetic transformers. UL listed for through branch wiring, damp locations and IP. Trim 441, 4401, 4402 and 4481 are wet location approved for covered ceiling applications. 18.5 inch length x 9.1 inch width x 7.6 inch height. A complete fixture includes a housing and trim, sold separately.