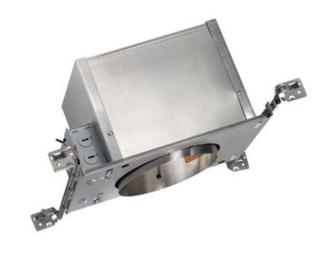

## DESCRIPTION

IC926 6 Inch Aperture Standard Slope IC New Construction Housing is for use in slope ceiling applications with a 2/12 to 6/12 pitch (9 to 27 degrees). IC designation allows for housing to be completely covered with insulation.

Accommodates up to 1 inch ceiling thickness. The housing is fully Air-Loc sealed to stop infiltration and exfiltration of air, reducing heating and cooling costs. Oblique angle housing design holds trim flush with the ceiling. UL listed for throughbranch wiring and damp locations. 16.1 inch length x 9.1 inch width x 7.6 inch height.

TRIM COLOR N/A **BODY FINISH** N/A WATTAGE N/A DIMMER Standard 120V DIMENSIONS 16"L x 8.313"W x 7.5"H **BULB NOT INCLUDED** LAMP 1 x A19/Medium (E26)/120V Incandescent 1 x A19/Medium (E26)/120V LED Technical Information CEILING TYPE Sloped HOUSING TYPE New Construction Slope IC HOUSING HEIGHT 8" PRODUCT DIMENSIONS Cutout: 7.03 x 6.69 in