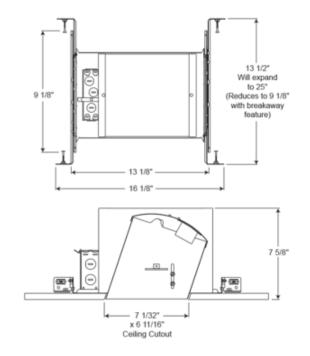

Accommodates up to 1 inch ceiling thickness. The housing is fully Air-Loc sealed to stop infiltration and exfiltration of air, reducing heating and cooling costs. Oblique angle housing design holds trim flush with the ceiling. UL listed for throughbranch wiring and damp locations. 16.1 inch length x 9.1 inch width x 7.6 inch height.

TRIM COLOR N/A **BODY FINISH** N/A WATTAGE N/A DIMMER Standard 120V DIMENSIONS 16"L x 8.313"W x 7.5"H **BULB NOT INCLUDED** LAMP 1 x A19/Medium (E26)/120V Incandescent 1 x A19/Medium (E26)/120V LED Technical Information CEILING TYPE Sloped HOUSING TYPE New Construction Slope IC HOUSING HEIGHT 8" PRODUCT DIMENSIONS Cutout: 7.03 x 6.69 in