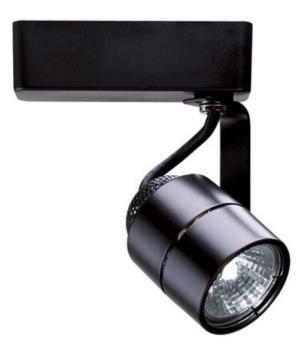

## DESCRIPTION

R701 Cylinder MR16 Low Voltage Track Fixture features a 90 degree vertical aiming capability and 358 degree rotation. Polycarbonate transformer housing with a painted formed steel lamp housing with finish in Black or White. Copper alloy contacts provide precise spring action. True, positive electrical ground. On/off switch included. 50 watt 12 volt electronic transformer with circuit protection included. Patented embossed polarity arrows on bottom of adapter. Spring-loaded locking latch with embossed polarity arrows secures fixture to the track. Pull-up contact to up position for use on two-circuit track. One 50 watt, 12 volt GU5.3 MR16 halogen bulb or LED equivalent is required, but not included. Halogen dimmable with an electronic low voltage dimmer. Consult bulb manufacturer for dimmer compatibility when using LED equivalent. 2.25 inch diameter x 3.25 inch height x 5.5 inch length. UL listed. Compatible with Juno Lighting Trac-Lites 1circuit and Trac-Master 1-circuit and 2-circuit 120 volt line voltage track systems.

| SHADE COLOR       | N/A                                    |
|-------------------|----------------------------------------|
| BODY FINISH       | Black                                  |
| WATTAGE           | 50W                                    |
| DIMMER            | Low Voltage Electronic                 |
| DIMENSIONS        | 5.5"L x 2.25"W x 3.25"H                |
| BULB NOT INCLUDED |                                        |
| LAMP              | 1 x MR16/GU5.3 (bipin)/50W/12V Halogen |
|                   | 1 x MR16/GU5.3 (bipin)/12V LED         |
|                   |                                        |
|                   |                                        |
|                   |                                        |
|                   |                                        |
|                   |                                        |
|                   |                                        |
|                   |                                        |
|                   |                                        |
|                   |                                        |
|                   |                                        |
|                   |                                        |
| SPEC #            | JUN25981                               |
| 51 20 #           | 501125501                              |
|                   |                                        |
|                   |                                        |
| 00110101          |                                        |