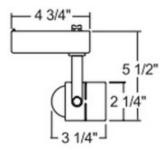

## DESCRIPTION

R701 Cylinder MR16 Low Voltage Track Fixture features a 90 degree vertical aiming capability and 358 degree rotation. Polycarbonate transformer housing with a painted formed steel lamp housing with finish in Black or White. Copper alloy contacts provide precise spring action. True, positive electrical ground. On/off switch included. 50 watt 12 volt electronic transformer with circuit protection included. Patented embossed polarity arrows on bottom of adapter. Spring-loaded locking latch with embossed polarity arrows secures fixture to the track. Pull-up contact to up position for use on two-circuit track. One 50 watt, 12 volt GU5.3 MR16 halogen bulb or LED equivalent is required, but not included. Halogen dimmable with an electronic low voltage dimmer. Consult bulb manufacturer for dimmer compatibility when using LED equivalent. 2.25 inch diameter x 3.25 inch height x 5.5 inch length. UL listed. Compatible with Juno Lighting Trac-Lites 1circuit and Trac-Master 1-circuit and 2-circuit 120 volt line voltage track systems.

| SHADE COLOR       | N/A                                    |
|-------------------|----------------------------------------|
| BODY FINISH       | Black                                  |
| WATTAGE           | 50W                                    |
| DIMMER            | Low Voltage Electronic                 |
| DIMENSIONS        | 5.5"L x 2.25"W x 3.25"H                |
| BULB NOT INCLUDED |                                        |
| LAMP              | 1 x MR16/GU5.3 (bipin)/50W/12V Halogen |
|                   | 1 x MR16/GU5.3 (bipin)/12V LED         |
|                   |                                        |
|                   |                                        |
|                   |                                        |
|                   |                                        |
|                   |                                        |
|                   |                                        |
|                   |                                        |
|                   |                                        |
|                   |                                        |
|                   |                                        |
|                   |                                        |
| SPEC #            | JUN25981                               |
| 51 20 #           | 501125501                              |
|                   |                                        |
|                   |                                        |
| 00110101          |                                        |